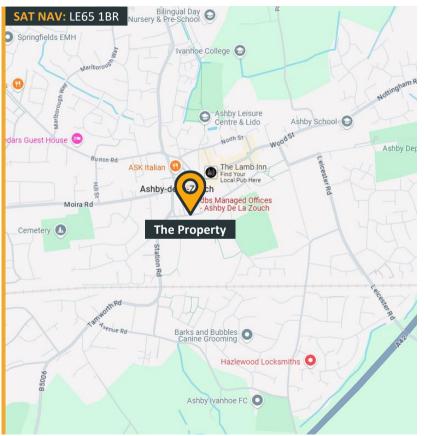

The property is a former police station retaining the characteristics of the building with car parking available on-site. The offices are situated within the heart of Ashby de la Zouch and within minutes drive of the A42 providing direct links to Castle Donington, Nottingham amongst others, and benefits from a plethora of nearby amenities including cafes, restaurants, bars and shops.