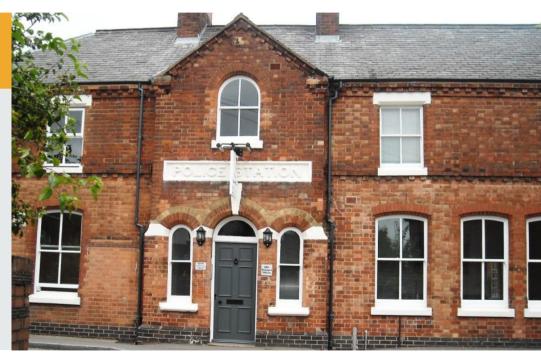

# DBS Centre | The Old Police Station | Ashby de la Zouch | Leicester | LE65 1BR Offices To Let: 2 to 15 Desk Spaces

The property is a former police station retaining the characteristics of the building with car parking available on-site. The offices are situated within the heart of Ashby de la Zouch and within minutes drive of the A42 providing direct links to Castle Donington, Nottingham amongst others, and benefits from a plethora of nearby amenities including cafes, restaurants, bars and shops.