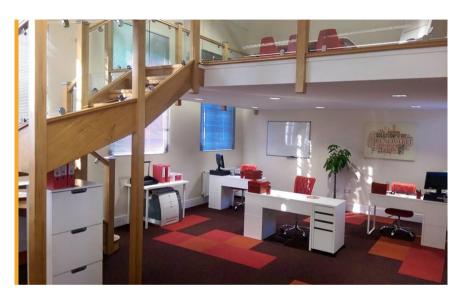

# From 2 to 15 Desk Spaces

- A range of options available to suit your specific requirements
- All inclusive rents, with the ability to add additional services
- Personal approach with the management on-site to cater to all needs
- Flexible terms available offering a range of options beyond fixed desks
- Contemporary, relaxed working environment
- · Car parking on-site

The concept offers an all-inclusive tailored approach with the opportunity to add additional services if required or flexible hiring hours.

Occupiers benefit from exclusive 7-day-a-week access and full use of all communal areas and a relaxed working environment. For local users, there is secure cycle storage and shower room within the premises.