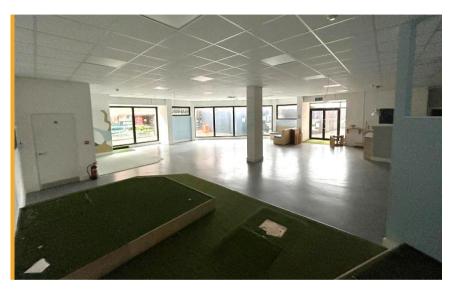

# Ground floor 245m<sup>2</sup> (2,637ft<sup>2</sup>)

- Located in the heart of St Marks Place Shopping Centre
- Benefitting from NCP car parking directly above
- In close proximity to Poundland,
  Clarks and British Heart Foundation
- Suitable for a variety of uses (STP)
- Near the Stodman Street mixed-use development
- · Quoting rent £20,000 per annum

## **Accommodation**

| Floor              | m²  | ft²   |
|--------------------|-----|-------|
| Ground floor sales | 245 | 2,637 |
| First floor        | 233 | 2,508 |
| Total              | 478 | 5,145 |