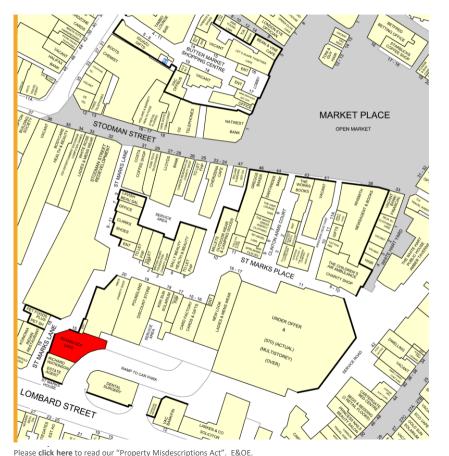

Location

Unit 24 St Marks Place Shopping Centre | Newark | Nottinghamshire | NG24 1XT Shop To Let: 245m<sup>2</sup> (2.637ft<sup>2</sup>)

O

Newark is an affluent market and commuter town in Nottinghamshire, which benefits from a vibrant mix of national multiple retailers and regional independent retailers.

St Mark's Shopping Centre is situated adjacent to Stodman Street and the Market Place and benefits from the town's principal car park, which provides 570 spaces.

The premises benefit from its proximity to a range of national retailers including Clarks, British Heart Foundation and Poundland. Other nearby retailers include New Look, Costa Coffee and Card Factory

Unit 24 St Marks Place Shopping Centre | Newark | Nottinghamshire | NG24 1XT