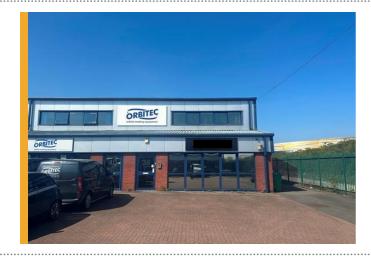

## SELF-CONTAINTED OFFICE ON PRIDE PARK, DERBY AVAILABLE TO LET FROM SEPTEMBER 2025

On behalf of private clients, FHP Property Consultants are delighted to bring to market 38 Royal Scot Road, Derby, DE24 8AJ. The property is situated located on Royal Scot Road, which is accessed off the main A6 (Pride Parkway) at the Derby Audi roundabout. Pride Park is Derby's premier business address with over 10,000 people working at this location every day. The location offers excellent accessibility to Junction 25 of the M1 and East Midlands Airport via the A50.

The property comprises a two-storey modern office building which provides part of the ground floor and all of the first floor. The ground floor provides a small front facing room that can be suitable for an office/ meeting room or storage space. There is also a separate corridor that provides additional storage space, kitchen and WC's. The first floor provides open plan office accommodation with two cellular office rooms, a small kitchen and a W/C.