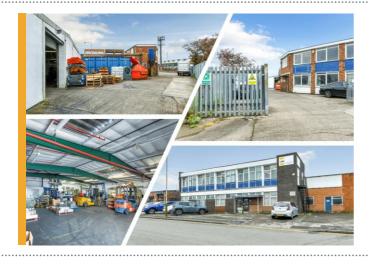

Both properties house a similar specification and size comprising semi-detached industrial/manufacturing units with two storey offices and staff welfare facilities. Each warehouse provides low height manufacturing accommodation with 3 phase power, a gas blower and a roller shutter loading door. The offices have suspended ceilings, full carpeting throughout, LED/ strip lighting and kitchen and W/C facilities to the front of the property. Externally, there is parking to the front of each property and Unit 50 benefits from a self-contained yard.