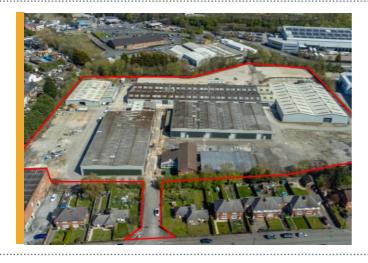

## 32 NEWLY REFURBISHED INDUSTRIAL/WAREHOUSE UNITS IN LANGLEY MILL TO LET

FHP Property Consultants are delighted to be working with MAP Property Investments Ltd on their new refurbished industrial park on Milnhay Road, Langley Mill, NG16 4AR.

The site offers 32 newly refurbished industrial/warehouse units and hardstanding storage land. All 32 units are immediately available for occupation and the development provides:

- 22 units of 1,023ft<sup>2</sup> to 2,653ft<sup>2</sup>
- 4 units of 5,546ft<sup>2</sup>
- 4 units of 6,992ft<sup>2</sup> to 7,405ft<sup>2</sup>
- 1 unit of 12,263ft<sup>2</sup>
- 1 unit of 29,344ft<sup>2</sup>
- Up to 3.0 acres of hard standing land

The entire estate has undergone a comprehensive refurbishment, the units being of steel portal frame construction with newly clad elevations. Each unit benefits from personnel access and level access service stores to access the external loading and car parking area. The total specification includes concrete slab floors, LED lighting within the production/warehouse space, installed W/C and kitchenette, electric roller shutter loading door and telecoms/data.