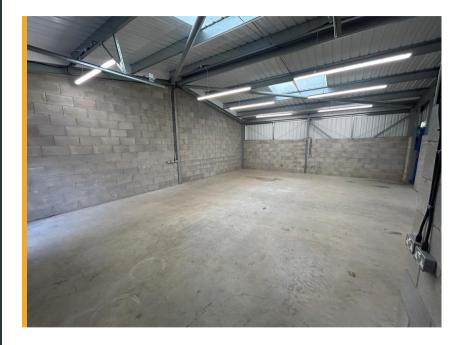

## Description

The units comprise end-terraced warehouse units of breeze block elevation under a cladded pitched roof. The unit benefits from the following specification:

- Translucent roof lights
- Electric roller shutter door
- 2.8 m minimum eaves
- Strip lighting
- W/C
- Concrete flooring
- Parking to the front of the unit
- Clear span space
- Three phase power

#### Accommodation

From measurements taken on site, we believe the approximate Gross Internal Area (GIA) extends to:

| Unit   | M <sup>2</sup> | Ft <sup>2</sup> | Rent   |
|--------|----------------|-----------------|--------|
| Unit 9 | 80             | 862             | £6,896 |