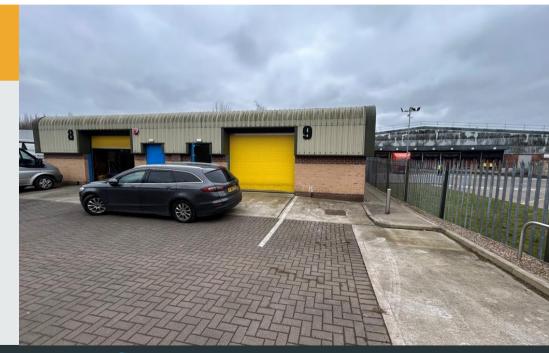

# Small warehouse unit located on the popular Mushroom Farm Court estate in Eastwood

**47m<sup>2</sup> - 84m<sup>2</sup>** (500ft<sup>2</sup> - 900ft<sup>2</sup>)

- Clear span warehouse space throughout
- Positioned just off the A610 and A608 dual carriageways
- Yard and parking areas
- Popular industrial estate suitable for light industrial uses
- Competitive rents are available
- Securely fenced and gated site

#### Location

The property is located on Mushroom Farm Court in Eastwood, which is a popular suburban area approximately 10 miles north west from Nottingham City Centre.

The property benefits from being in close proximity to the A610, one of Nottingham's main arterial routes, providing access to the M1 which is 5 miles distant.

## Description

The units comprise end-terraced warehouse units of breeze block elevation under a cladded pitched roof. The unit benefits from the following specification:

- Translucent roof lights
- Electric roller shutter door
- 2.8 m minimum eaves
- Strip lighting
- W/C
- Concrete flooring
- Parking to the front of the unit
- Clear span space
- Three phase power