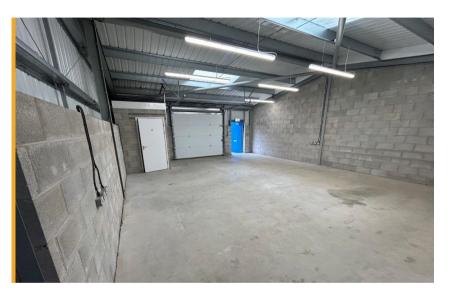

## Description

The units comprise end-terraced warehouse units of breeze block elevation under a cladded pitched roof. The unit benefits from the following specification:

- Translucent roof lights
- Electric roller shutter door
- 2.8 m minimum eaves
- Strip lighting
- W/C
- Concrete flooring
- Parking to the front of the unit
- Clear span space
- Three phase power

#### Accommodation

From measurements taken on site, we believe the approximate Gross Internal Area (GIA) extends to:

| Unit   | M <sup>2</sup> | Ft <sup>2</sup> | Rent   |
|--------|----------------|-----------------|--------|
| Unit 9 | 80             | 862             | £6,896 |