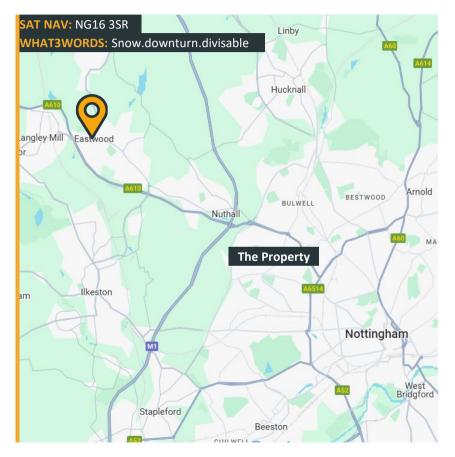

#### Location

The property is located on Mushroom Farm Court in Eastwood, which is a popular suburban area approximately 10 miles north west from Nottingham City Centre.

The property benefits from being in close proximity to the A610, one of Nottingham's main arterial routes, providing access to the M1 which is 5 miles distant.

(This information is given for guidance purposes only and interested parties are advised to make their own enquiries to the Local Authority/VOA.)

**EPC** Unit 9 has an EPC rating of **C-65**.

Mushroom Farm Court | Meadowbank Way | Eastwood | Nottingham | NG16 3SR Industrial Units To Let: 47m<sup>2</sup> to 84m<sup>2</sup> (500ft<sup>2</sup> to 900ft<sup>2</sup>)