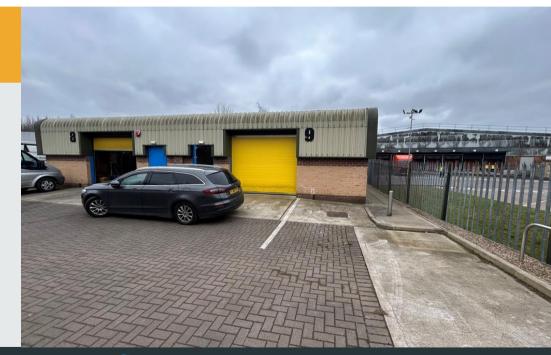

# Small warehouse unit located on the popular Mushroom Farm Court estate in Eastwood

**47m<sup>2</sup> - 84m<sup>2</sup>** (500ft<sup>2</sup> - 900ft<sup>2</sup>)

- Clear span warehouse space throughout
- Positioned just off the A610 and A608 dual carriageways
- Yard and parking areas
- Popular industrial estate suitable for light industrial uses
- Competitive rents are available
- Securely fenced and gated site

#### Location

The property is located on Mushroom Farm Court in Eastwood, which is a popular suburban area approximately 10 miles north west from Nottingham City Centre.

The property benefits from being in close proximity to the A610, one of Nottingham's main arterial routes, providing access to the M1 which is 5 miles distant.

## Description

The units comprise end-terraced warehouse units of breeze block elevation under a cladded pitched roof. The unit benefits from the following specification:

- Translucent roof lights
- Electric roller shutter door
- 2.8 m minimum eaves
- Strip lighting
- W/C
- Concrete flooring
- Parking to the front of the unit
- Clear span space
- Three phase power