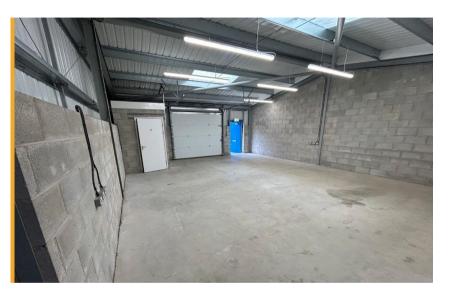

## Description

The units comprise end-terraced warehouse units of breeze block elevation under a cladded pitched roof. The unit benefits from the following specification:

- Translucent roof lights
- Electric roller shutter door
- 2.8 m minimum eaves
- Strip lighting
- W/C
- Concrete flooring
- Parking to the front of the unit
- Clear span space
- Three phase power

### Accommodation

From measurements taken on site, we believe the approximate Gross Internal Area (GIA) extends to:

| Unit   | M <sup>2</sup> | Ft <sup>2</sup> | Rent   |
|--------|----------------|-----------------|--------|
| Unit 9 | 80             | 862             | £8,620 |