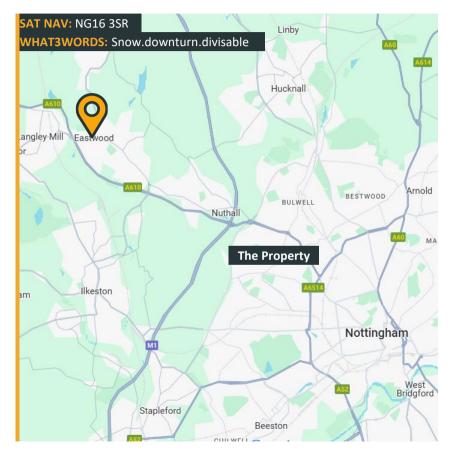

#### Location

The property is located on Mushroom Farm Court in Eastwood, which is a popular suburban area approximately 10 miles north west from Nottingham City Centre.

The property benefits from being in close proximity to the A610, one of Nottingham's main arterial routes, providing access to the M1 which is 5 miles distant.

(This information is given for guidance purposes only and interested parties are advised to make their own enquiries to the Local Authority/VOA.)

**EPC** Unit 9 has an EPC rating of **C-65**.

Mushroom Farm Court | Meadowbank Way | Eastwood | Nottingham | NG16 3SR Industrial Units To Let: 47m<sup>2</sup> to 84m<sup>2</sup> (500ft<sup>2</sup> to 900ft<sup>2</sup>)