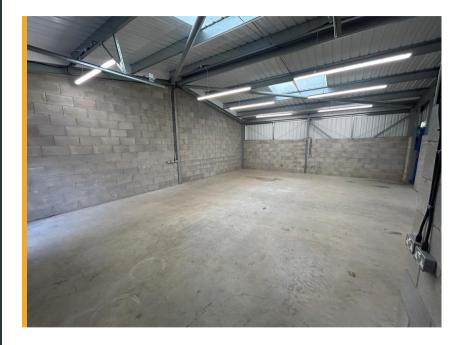

## Description

The units comprise end-terraced warehouse units of breeze block elevation under a cladded pitched roof. The unit benefits from the following specification:

- Translucent roof lights
- Electric roller shutter door
- 2.8 m minimum eaves
- Strip lighting
- W/C
- Concrete flooring
- Parking to the front of the unit
- Clear span space
- Three phase power

### Accommodation

From measurements taken on site, we believe the approximate Gross Internal Area (GIA) extends to:

| Unit   | M <sup>2</sup> | Ft <sup>2</sup> | Rent   |
|--------|----------------|-----------------|--------|
| Unit 9 | 80             | 862             | £8,620 |