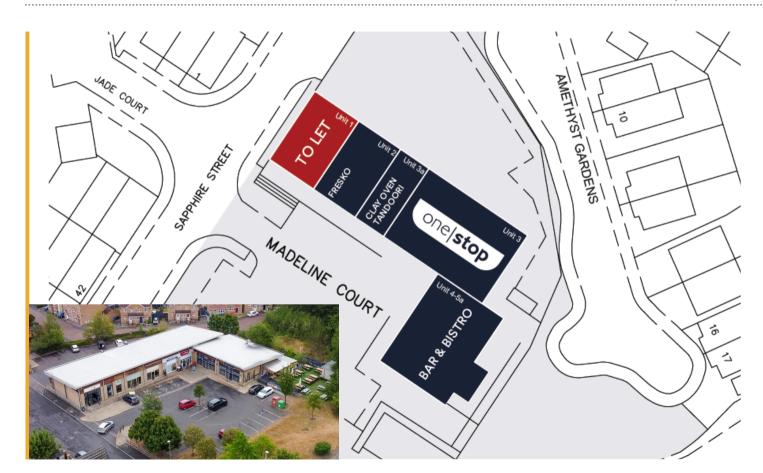

#### Location

Mansfield is located approximately 15 miles north of Nottingham and is the largest principal town in North Nottinghamshire with a population in the region of 100,000.

Madeline Court is 1 mile south-east of Mansfield Town Centre is located off the main Berry Hill Lane, Mansfield's premier residential suburb. Madeline Court sits at the entrance to Quarry Bank, a modern housing estate comprising of over 900 homes and is the only retaill provision within the estate.

The neighbourhood scheme is anchored by One Stop Convenience Store and also includes the recently opened Cello Lounge.