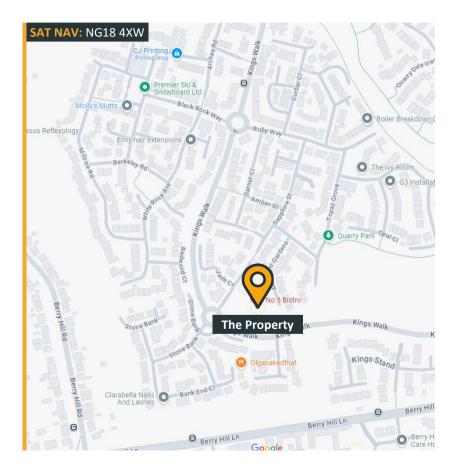

#### Location

Mansfield is located approximately 15 miles north of Nottingham and is the largest principal town in North Nottinghamshire with a population in the region of 100,000.

Madeline Court is 1 mile south-east of Mansfield Town Centre is located off the main Berry Hill Lane, Mansfield's premier residential suburb. Madeline Court sits at the entrance to Quarry Bank, a modern housing estate comprising of over 900 homes and is the only retaill provision within the estate.