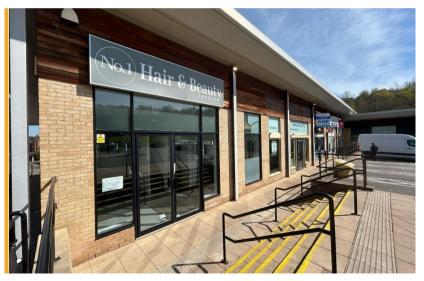

# Hair salon premises in busy neighbourhood location

# **92m²** (990ft²)

- Located within a popular neighbourhood scheme consisting of five retail units
- Fully fitted hair salon premises ready for immediate occupation
- 25+ on site car parking spaces
- Anchored by One Stop convenience store
- Quoting rent £17,500 per annum exclusive