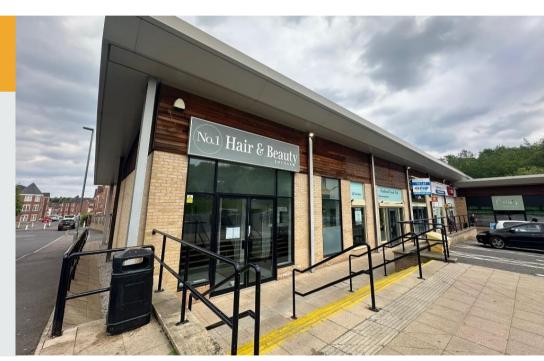

# Hair salon premises in busy neighbourhood location

# **92m²** (990ft²)

- Located within a popular neighbourhood scheme consisting of five retail units
- Fully fitted hair salon premises ready for immediate occupation
- 25+ on site car parking spaces
- Anchored by One Stop convenience store
- Quoting rent £17,500 per annum exclusive

#### Location

Mansfield is located approximately 15 miles north of Nottingham and is the largest principal town in North Nottinghamshire with a population in the region of 100,000.

Madeline Court is 1 mile south-east of Mansfield Town Centre is located off the main Berry Hill Lane, Mansfield's premier residential suburb. Madeline Court sits at the entrance to Quarry Bank, a modern housing estate comprising of over 900 homes and is the only retaill provision within the estate.

The neighbourhood scheme is anchored by One Stop Convenience Store and also includes the recently opened Cello Lounge.