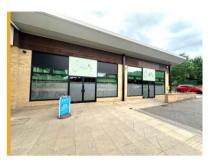

# Hair salon premises in busy neighbourhood location

# **92m²** (990ft²)

- Located within a popular neighbourhood scheme consisting of five retail units
- Fully fitted hair salon premises ready for immediate occupation
- 25+ on site car parking spaces
- Anchored by One Stop convenience store
- Quoting rent £17,500 per annum exclusive

The neighbourhood scheme is anchored by One Stop Convenience Store and also includes the recently opened Cello Lounge.