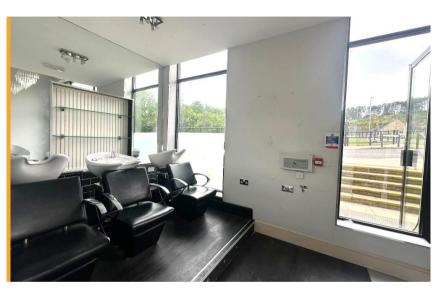

# **92m²** (990ft²)

- Located within a popular neighbourhood scheme consisting of five retail units
- Fully fitted hair salon premises ready for immediate occupation
- 25+ on site car parking spaces
- Anchored by One Stop convenience store
- Quoting rent £17,500 per annum exclusive

#### **Accommodation**

The premises provide the following accommodation:

| Description        | m² | ft² |
|--------------------|----|-----|
| Ground Floor Sales | 92 | 990 |