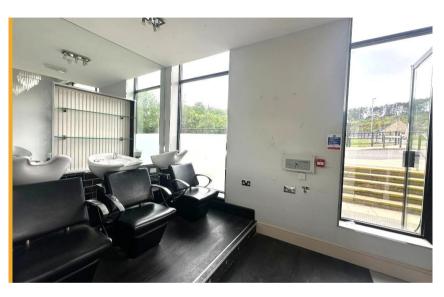

# **92m²** (990ft²)

- Located within a popular neighbourhood scheme consisting of five retail units
- Fully fitted hair salon premises ready for immediate occupation
- 25+ on site car parking spaces
- Anchored by One Stop convenience store
- Quoting rent £17,500 per annum exclusive

#### **Accommodation**

The premises provide the following accommodation:

| Description        | m² | ft² |
|--------------------|----|-----|
| Ground Floor Sales | 92 | 990 |