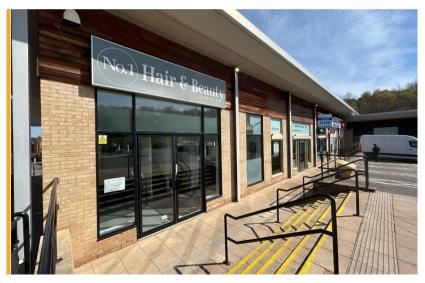

# Hair salon premises in busy neighbourhood location

# **92m²** (990ft²)

- Located within a popular neighbourhood scheme consisting of five retail units
- Fully fitted hair salon premises ready for immediate occupation
- 25+ on site car parking spaces
- Anchored by One Stop convenience store
- Quoting rent £17,500 per annum exclusive