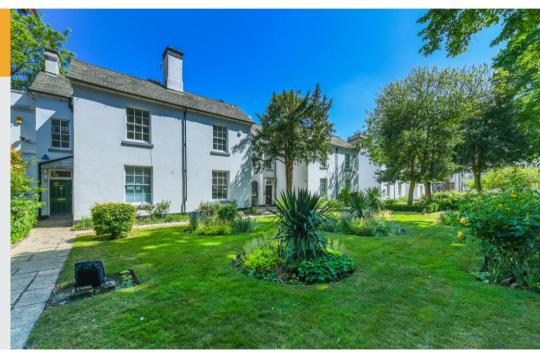

# Self-contained period offices situated within attractive landscaped grounds within Nottingham City Centre

#### Location

The property is situated within enclosed landscaped grounds on Russell Place, which is accessed just off Talbot Street within Nottingham City Centre. The attractive landscaped area is well-maintained and offers a professional feel and a quiet, secure space.

The property benefits from being within short walking distance from a plethora of amenities including cafes, restaurants, bars, shops, amongst others. The property is situated amongst various other office occupiers and is within short walking distance to Nottingham Playhouse, Victoria Centre and the new Broadmarsh Car Park.