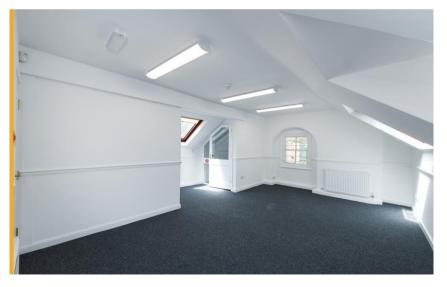

## **The Property**

The offices are currently undergoing a refurbishment offering a high standard throughout. The self-contained period offices are situated across three floors of cellular accommodation with access to the front of the property. The offices benefit from the following specification:

- Solid carpet flooring throughout
- Gas central fire heating system
- Floor to ceiling height with sash windows
- Feature fireplaces
- WC facilities on each floor
- Two kitchenette facilities
- LED lighting throughout
- Trunking incorporating Cat 5 cabling
- Designated car parking spaces