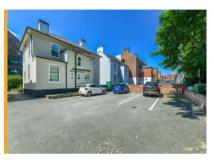

## 188m<sup>2</sup> (2,024ft<sup>2</sup>)

- Self-contained offices situated across three floors of accommodation
- On-site car parking available
- Attractive professionally landscaped surrounds
- Stunning floor to ceiling height with sash windows
- Currently undergoing an extensive refurbishment to a high standard
- · Immediately available with incentives

- Solid carpet flooring throughout
- Gas central fire heating system
- Floor to ceiling height with sash windows
- Feature fireplaces
- WC facilities on each floor
- Two kitchenette facilities
- LED lighting throughout
- Trunking incorporating Cat 5 cabling
- Designated car parking spaces