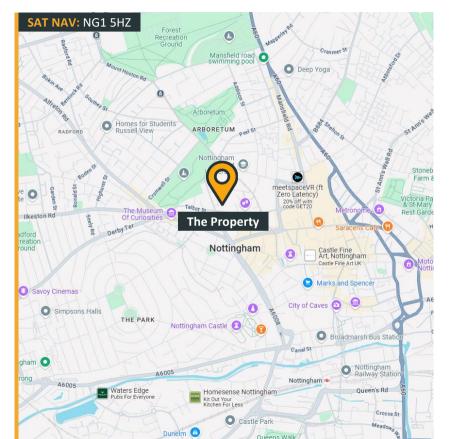

#### Location

The property is situated within enclosed landscaped grounds on Russell Place, which is accessed just off Talbot Street within Nottingham City Centre. The attractive landscaped area is well-maintained and offers a professional feel and a quiet, secure space.

The property is situated to the north of Nottingham City Centre and provides direct access to the A60, one of Nottingham's main arterial routes, providing access to north and south Nottingham. There are numerous transport links located close by including Nottingham Tain Station Station, the NET tram and bus routes.