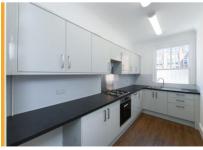

- Solid carpet flooring throughout
- Gas central fire heating system
- Floor to ceiling height with sash windows
- Feature fireplaces
- WC facilities on each floor
- Two kitchenette facilities
- LED lighting throughout
- Trunking incorporating Cat 5 cabling
- Designated car parking spaces