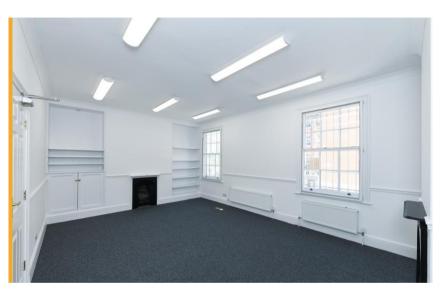

## **The Property**

The offices are currently undergoing a refurbishment offering a high standard throughout. The self-contained period offices are situated across three floors of cellular accommodation with access to the front of the property. The offices benefit from the following specification:

- Solid carpet flooring throughout
- Gas central fire heating system
- Floor to ceiling height with sash windows
- Feature fireplaces
- WC facilities on each floor
- Two kitchenette facilities
- LED lighting throughout
- Trunking incorporating Cat 5 cabling
- Designated car parking spaces