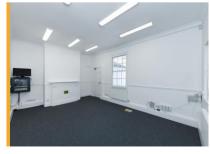

## **The Property**

The offices are currently undergoing a refurbishment offering a high standard throughout. The self-contained period offices are situated across three floors of cellular accommodation with access to the front of the property. The offices benefit from the following specification:

- Solid carpet flooring throughout
- Gas central fire heating system
- Floor to ceiling height with sash windows
- Feature fireplaces
- WC facilities on each floor
- Two kitchenette facilities
- LED lighting throughout
- Trunking incorporating Cat 5 cabling
- Designated car parking spaces