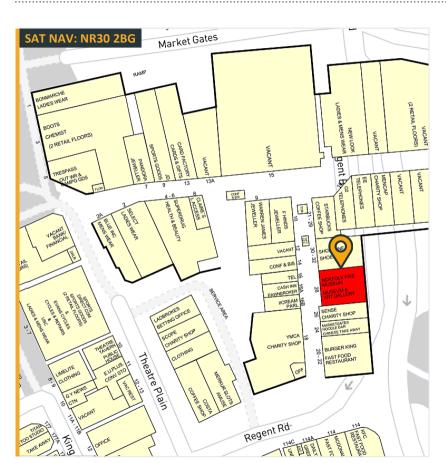

## Ground floor sales 182.37m<sup>2</sup> (1,963ft<sup>2</sup>)

- Prime retail destination with a mix of national and independent retailers including B&M, Boots, JD, Superdrug and Starbucks and many more
- Access to an estimated 4.5m annual footfall, 7m tourist visits and a catchment population of circa 110,000
- Parking facilities for 350 + cars
- £4.5m Council investment into the market, and a £17m new library and civic office, both located opposite Market Gates principal entrance
- · Access to centre marketing and social media
- · Lease: New lease available
- Rent: £20,000 per annum exclusive of VAT
- Service Charge: £20,660Buildings insurance: £1,291
- Rateable Value (2023): £20,750

Unit 28 | Market Gates Shopping Centre | Great Yarmouth | NR30 2BG

**Shop To Let: 182.37m²** (1,963ft²)

Unit 28 | Market Gates Shopping Centre | Great Yarmouth | NR30 2BG Shop To Let: 182.37m<sup>2</sup> (1,963ft<sup>2</sup>)