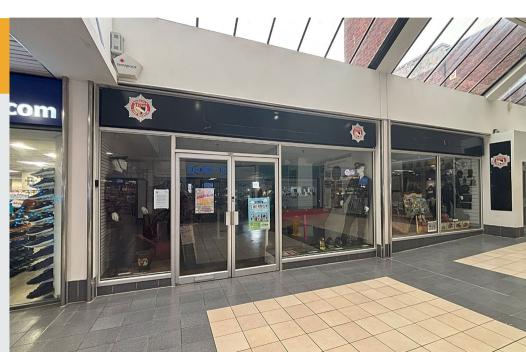

Unit 28 | Market Gates Shopping Centre | Great Yarmouth | NR30 2BG

**Shop To Let: 182.37m²** (1,963ft²)

Unit 28 | Market Gates Shopping Centre | Great Yarmouth | NR30 2BG Shop To Let: 182.37m<sup>2</sup> (1,963ft<sup>2</sup>)