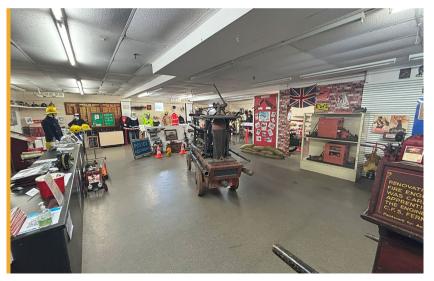

Unit 28 | Market Gates Shopping Centre | Great Yarmouth | NR30 2BG

**Shop To Let: 182.37m²** (1,963ft²)

Unit 28 | Market Gates Shopping Centre | Great Yarmouth | NR30 2BG Shop To Let: 182.37m<sup>2</sup> (1,963ft<sup>2</sup>)