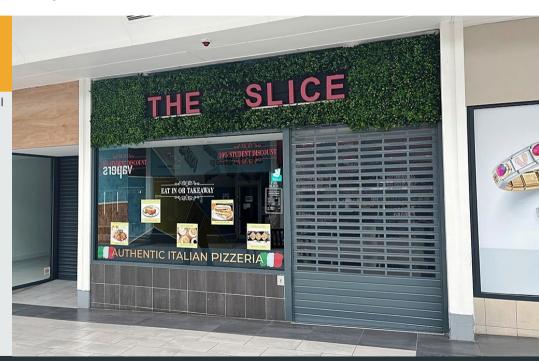

6 Hagley Mall | Cornbow Shopping Centre | Halesowen | B63 4AJ Shop To Let: 68.66m² (739ft²)

6 Hagley Mall | Cornbow Shopping Centre | Halesowen | B63 4AJ Shop To Let: 68.66m<sup>2</sup> (739ft<sup>2</sup>)