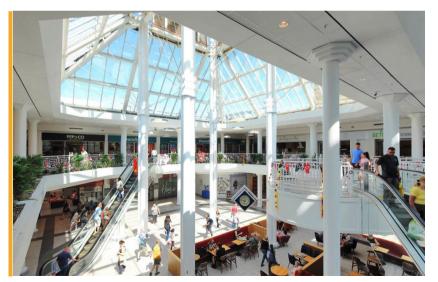

# Ground floor sales 68.66m² (739ft²)

- Prime retail destination with a mix of national and independent retailers including Asda,
  Poundland, Greggs, Costa Coffee, Card Factory, Specsavers and many more
- Access to substantial annual footfall and a catchment population of circa 60,000
- Parking facilities for 600 cars and up to 3h free parking
- Regular on site events
- · Access to centre marketing and social media
- · Lease: New lease available
- Rent: £11,000 per annum exclusive of VAT
- Service Charge: £8,292
- Buildings insurance: £622
- Rateable Value (2023): £20,250