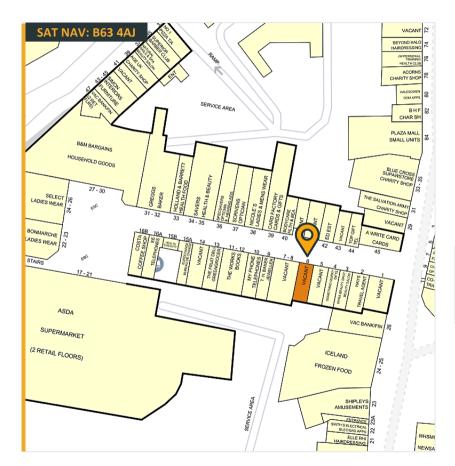

6 Hagley Mall | Cornbow Shopping Centre | Halesowen | B63 4AJ Shop To Let: 68.66m² (739ft²)

6 Hagley Mall | Cornbow Shopping Centre | Halesowen | B63 4AJ Shop To Let: 68.66m<sup>2</sup> (739ft<sup>2</sup>)