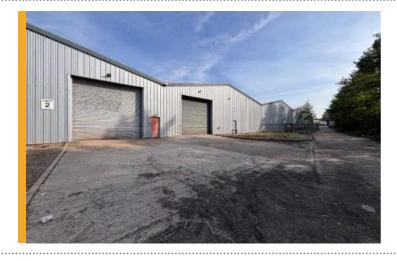

## GOOD QUALITY WAREHOUSE UNIT TO LET IN ILKESTON

On behalf of private clients, FHP Property Consultants are pleased to bring to the market Units 1b and 2 Cossall Industrial Estate, Ilkeston, Derbyshire, DE7 5UA.

The property comprises good quality industrial/warehouse accommodation with clear span warehousing space. The unit extends to approximately  $19,395 \text{ft}^2$  and is currently undergoing a comprehensive refurbishment. The specification includes; LED lighting, 3 phase power, roof lights, 2 x roller shutter loading doors and minimum eaves of 4.6 metres rising to 7.5 metres. The premises also benefit from kitchen and W/C facilities.