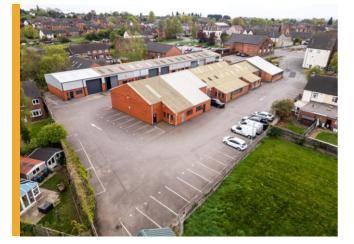

## REFURBISHED UNITS AVAILABLE IN WOODVILLE, SWADLINCOTE TO LET AT VIKING BUSINESS CENTRE

Following a successful letting of Unit 5 Viking Business Centre, which was refurbished to a high standard and let within a matter of weeks, FHP are pleased to be marketing three additional, recently refurbished industrial / warehouse units at the Viking Business Centre in Swadlincote, DE11 7EH.

The available units offer modern open plan warehouse accommodation with high quality office space, W/C facilities and dedicated car parking. The specification of each unit provides freshly painted and levelled flooring, 3 phase power, electric roller shutter doors, and LED lighting.

The estate is situated off the A511 High Street, Woodville, near the A514 junction, approximately 6 miles south-east of Burton upon Trent, and 4 miles west of Ashby-de-la-Zouch and Junction 13 of the A42.