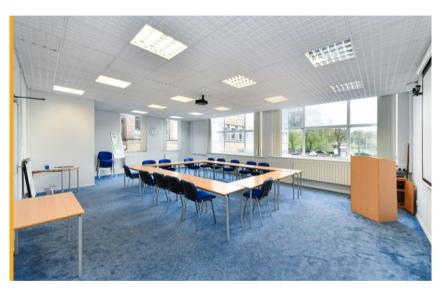

## **Description**

The property comprises an office building arranged over ground and first floor accommodation. The specification is as follows:

- · Open plan floor plates
- · Cat 2 lighting
- · Air conditioning in part
- · Carpet tiles throughout
- · WC and kitchen facilities available
- · Reception/entrance area
- Car parking spaces available
- · Gas central fire heating system
- Trunking throughout leading to Cat 5 cabling