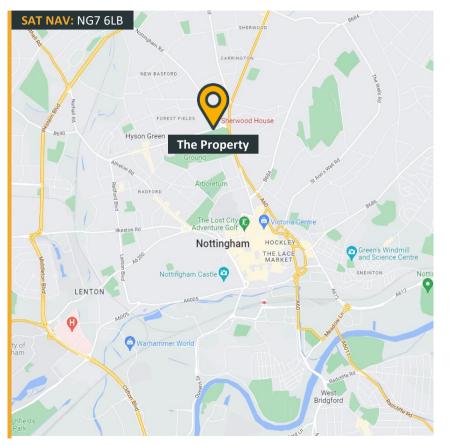

To Let: 62m<sup>2</sup> (668ft<sup>2</sup>)

Location

The property is located just off Gregory Boulevard, a short distance from the A60 Interchange. By virtue of its location, the unit has a plethora of nearby amenities including shops, cafes, restaurants and bars amongst a mixture of professional services in close vicinity.

The property benefits from being in close proximity to Nottingham City Centre, just 3 miles north, with excellent transport links to the City Centre.