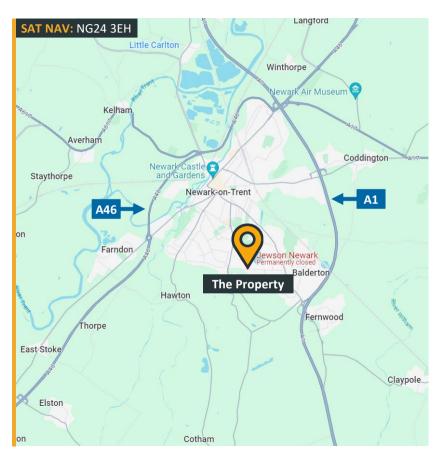

#### Location

The units are located 2 miles south of the market town of Newark which lies on the A1/A46 some 21 miles north east of Nottingham and 14 miles south of Lincoln.

Newark Northgate Station provides regular services to London Kings Cross in 1 hour and 15 minutes.

The buildings sit on a securely fenced and gated extensive site, prominently set facing Hawton Lane. Hawton Lane links Bowbridge Road at its western end with London Road in New Balderton.

Hawton Business Park | Hawton Lane | Newark | NG24 3EH Warehouse To Let: 103m² - 248m² (1,100ft² - 2,660ft²)