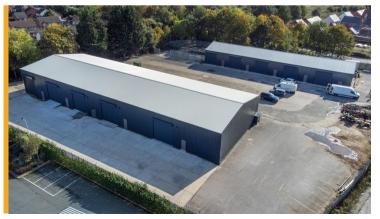

# **Description**

The property comprises two blocks of 10 recently refurbished industrial units. The units are available separately or can be combined.

The specification of the units will be as follows: