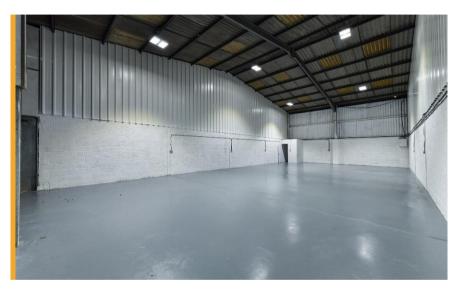

# Newly refurbished industrial/warehouse units available to rent

103m<sup>2</sup>-248m<sup>2</sup> (1,100ft<sup>2</sup>-2,660ft<sup>2</sup>)

- Newly refurbished high quality warehouse/industrial units
- Open plan manufacturing/storage space
- Eaves height of circa 4-5 metres
- 3 phase power and electric roller shutter doors
- · Lighting and WC facilities
- Car parking to the front of each unit and overspill car park
- Excellent loading and off loading facilities

# **Description**

The property comprises two blocks of 10 recently refurbished industrial units. The units are available separately or can be combined.

The specification of the units will be as follows:

- · Eaves height of circa 4 metres
- Solid load bearing concrete floors
- Electric roller shutter doors
- · Personnel/fire door
- 3 Phase power
- LED lighting
- WC facilities
- · Allocated car parking
- Fully painted throughout