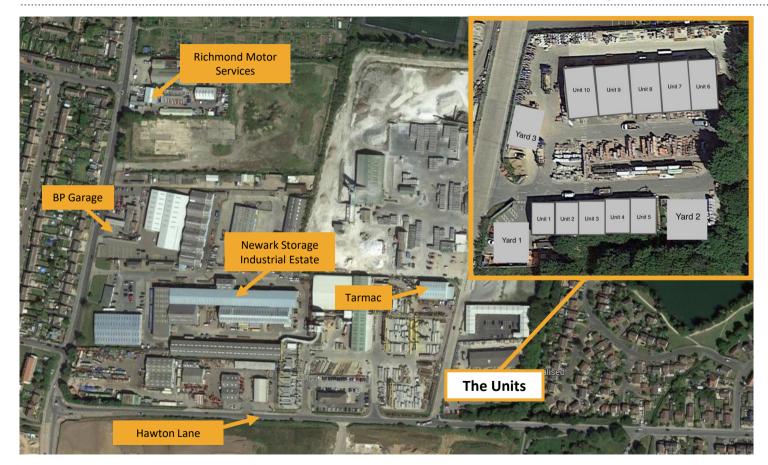

#### Location

The units are located 2 miles south of the market town of Newark which lies on the A1/A46 some 21 miles north east of Nottingham and 14 miles south of Lincoln.

Newark Northgate Station provides regular services to London Kings Cross in 1 hour and 15 minutes.

The buildings sit on a securely fenced and gated extensive site, prominently set facing Hawton Lane. Hawton Lane links Bowbridge Road at its western end with London Road in New Balderton.

# **Description**

The property comprises two blocks of 10 recently refurbished industrial units. The units are available separately or can be combined.

The specification of the units will be as follows:

## **Floor Areas and Rent**

| Unit   | M²  | Ft²   | Rent<br>(per annum) | Rent<br>(pcm) |
|--------|-----|-------|---------------------|---------------|
| 2      | 103 | 1,100 | £12,000             | £1,000        |
| 5      | 103 | 1,100 | Under offer         | Under offer   |
| 6      | 177 | 1,900 | £20,880             | £1,740        |
| 8      | 177 | 1,900 | £20,880             | £1,740        |
| 9      | 248 | 2,660 | £26,640             | £2,200        |
| Total: | 808 | 8,660 | -                   | -             |