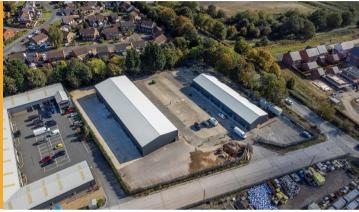

The buildings sit on a securely fenced and gated extensive site, prominently set facing Hawton Lane. Hawton Lane links Bowbridge Road at its western end with London Road in New Balderton.

# **Description**

The property comprises two blocks of 10 recently refurbished industrial units. The units are available separately or can be combined.

The specification of the units will be as follows: