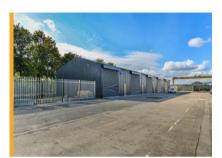

# Newly refurbished industrial/warehouse units available to rent

103m<sup>2</sup>-248m<sup>2</sup> (1,100ft<sup>2</sup>-2,660ft<sup>2</sup>)

- Newly refurbished high quality warehouse/industrial units
- Open plan manufacturing/storage space
- Eaves height of circa 4-5 metres
- 3 phase power and electric roller shutter doors
- · Lighting and WC facilities
- Car parking to the front of each unit and overspill car park
- Excellent loading and off loading facilities

# **Description**

The property comprises two blocks of 10 recently refurbished industrial units. The units are available separately or can be combined.

The specification of the units will be as follows: