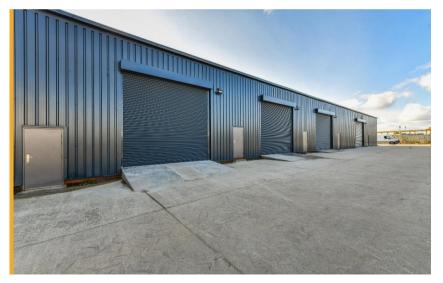

# Newly refurbished industrial/warehouse units available to rent

103m<sup>2</sup>-248m<sup>2</sup> (1,100ft<sup>2</sup>-2,660ft<sup>2</sup>)

- Newly refurbished high quality warehouse/industrial units
- Open plan manufacturing/storage space
- Eaves height of circa 4-5 metres
- 3 phase power and electric roller shutter doors
- · Lighting and WC facilities
- Car parking to the front of each unit and overspill car park
- Excellent loading and off loading facilities

- · Eaves height of circa 4 metres
- Solid load bearing concrete floors
- Electric roller shutter doors
- · Personnel/fire door
- 3 Phase power
- LED lighting
- WC facilities
- · Allocated car parking
- Fully painted throughout