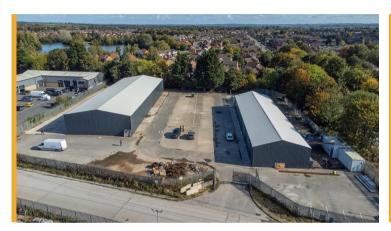

The buildings sit on a securely fenced and gated extensive site, prominently set facing Hawton Lane. Hawton Lane links Bowbridge Road at its western end with London Road in New Balderton.

# **Description**

The property comprises two blocks of 10 recently refurbished industrial units. The units are available separately or can be combined.

The specification of the units will be as follows: