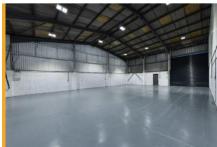

# Newly refurbished industrial/warehouse units available to rent

103m<sup>2</sup>-248m<sup>2</sup> (1,100ft<sup>2</sup>-2,660ft<sup>2</sup>)

- Newly refurbished high quality warehouse/industrial units
- Open plan manufacturing/storage space
- Eaves height of circa 4-5 metres
- 3 phase power and electric roller shutter doors
- · Lighting and WC facilities
- Car parking to the front of each unit and overspill car park
- Excellent loading and off loading facilities

# **Description**

The property comprises two blocks of 10 recently refurbished industrial units. The units are available separately or can be combined.

The specification of the units will be as follows:

- · Eaves height of circa 4 metres
- Solid load bearing concrete floors
- Electric roller shutter doors
- · Personnel/fire door
- 3 Phase power
- LED lighting
- WC facilities
- · Allocated car parking
- Fully painted throughout