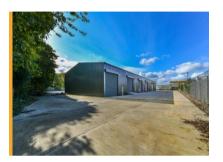

# Newly refurbished industrial/warehouse units available to rent

103m<sup>2</sup>-248m<sup>2</sup> (1,100ft<sup>2</sup>-2,660ft<sup>2</sup>)

- Newly refurbished high quality warehouse/industrial units
- Open plan manufacturing/storage space
- Eaves height of circa 4-5 metres
- 3 phase power and electric roller shutter doors
- · Lighting and WC facilities
- Car parking to the front of each unit and overspill car park
- Excellent loading and off loading facilities

# **Description**

The property comprises two blocks of 10 recently refurbished industrial units. The units are available separately or can be combined.

The specification of the units will be as follows: