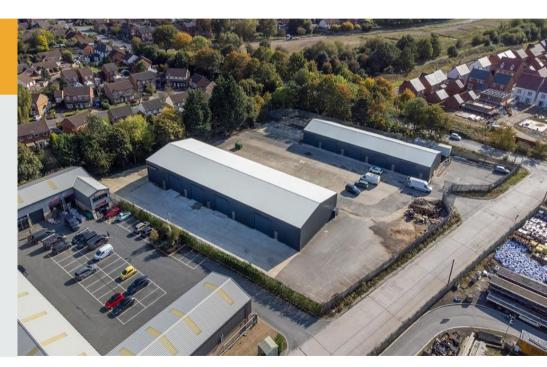

The buildings sit on a securely fenced and gated extensive site, prominently set facing Hawton Lane. Hawton Lane links Bowbridge Road at its western end with London Road in New Balderton.

# **Description**

The property comprises two blocks of 10 recently refurbished industrial units. The units are available separately or can be combined.

The specification of the units will be as follows:

Hawton Business Park | Hawton Lane | Newark | NG24 3EH Warehouse To Let: 103m² - 248m² (1,100ft² - 2,660ft²)