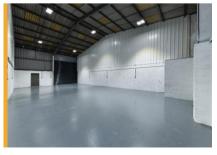

# Newly refurbished industrial/warehouse units available to rent

103m<sup>2</sup>-248m<sup>2</sup> (1,100ft<sup>2</sup>-2,660ft<sup>2</sup>)

- Newly refurbished high quality warehouse/industrial units
- Open plan manufacturing/storage space
- Eaves height of circa 4-5 metres
- 3 phase power and electric roller shutter doors
- · Lighting and WC facilities
- Car parking to the front of each unit and overspill car park
- Excellent loading and off loading facilities

# **Description**

The property comprises two blocks of 10 recently refurbished industrial units. The units are available separately or can be combined.

The specification of the units will be as follows:

- · Eaves height of circa 4 metres
- Solid load bearing concrete floors
- Electric roller shutter doors
- · Personnel/fire door
- 3 Phase power
- LED lighting
- WC facilities
- · Allocated car parking
- Fully painted throughout