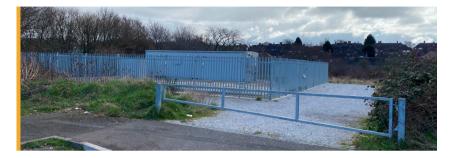

## Location

The site is prominently situated adjacent to the Southglade Food Park and to the rear of the Gala Bingo complex.

Located in the Bestwood area of Nottingham adjacent to both commercial and residential, the site lies some 4.6 miles north of Nottingham City Centre and is prominently accessible off the A611.

## **The Site**

The overall site comprises approximately 2.04 acres.

A small part of the site is leased for a term of 20 years to City Fibre Limited for a data storage/data centre with a current passing rental of £7,000 per annum from 25 February 2022. Lease subject to tenant break option after 10 years. Further details are available upon request.