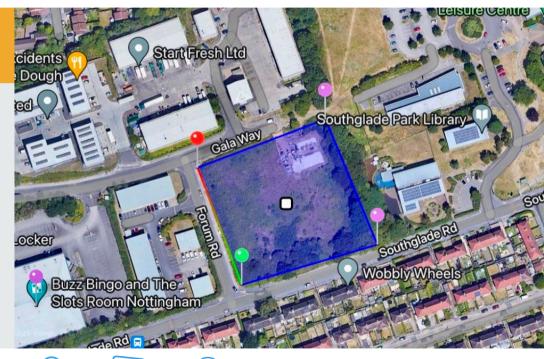

## Location

The site is prominently situated adjacent to the Southglade Food Park and to the rear of the Gala Bingo complex.

Located in the Bestwood area of Nottingham adjacent to both commercial and residential, the site lies some 4.6 miles north of Nottingham City Centre and is prominently accessible off the A611.

## **The Site**

The overall site comprises approximately 2.04 acres.

A small part of the site is leased for a term of 20 years to City Fibre Limited for a data storage/data centre with a current passing rental of £7,000 per annum from 25 February 2022. Lease subject to tenant break option after 10 years. Further details are available upon request.