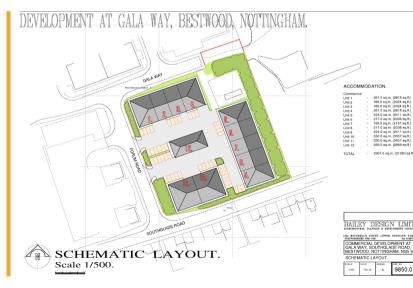

## **Development Opportunity**

The site is referenced in the Nottingham City Local Plan as SR07 Hucknall Road/Southglade Road as suitable for employment uses. Indicative layout opposite.

Subject to planning we also consider that the site has potential as an affordable housing development site.