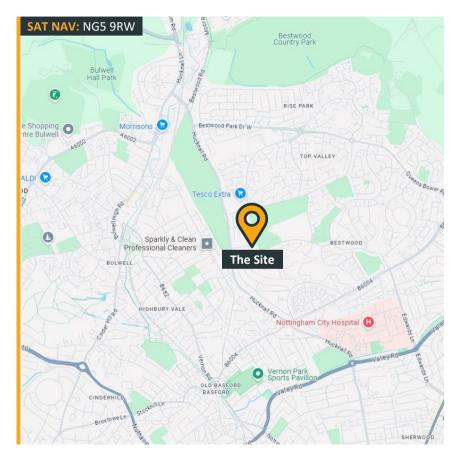

## Location

The site is prominently situated adjacent to the Southglade Food Park and to the rear of the Gala Bingo complex.

Located in the Bestwood area of Nottingham adjacent to both commercial and residential, the site lies some 4.6 miles north of Nottingham City Centre and is prominently accessible off the A611.