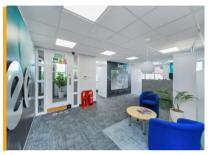

#### **Description**

The property is arranged over basement, ground and five upper floors accessed via a dedicated reception area fronting Upper Parliament Street and benefits from the following specification:

- Entrance doors from street level leading to the reception area
- · Lift serving the suites
- · Mixture of open plan and cellular offices throughout
- · Male, female WC's and shower facilities
- Kitchenette
- · Suspended ceilings with inset LED lighting
- Large terrace overlooking Central Nottingham on the fifth floor
- · Large secure basement car park providing 20 spaces
- Reception area leading to passenger lift