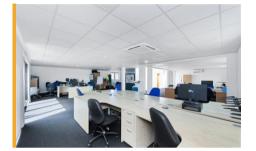

#### **Description**

The property is arranged over basement, ground and five upper floors accessed via a dedicated reception area fronting Upper Parliament Street and benefits from the following specification:

- Entrance doors from street level leading to the reception area
- · Lift serving the suites
- · Mixture of open plan and cellular offices throughout
- · Male, female WC's and shower facilities
- Kitchenette
- · Suspended ceilings with inset LED lighting
- Large terrace overlooking Central Nottingham on the fifth floor
- · Large secure basement car park providing 20 spaces
- Reception area leading to passenger lift