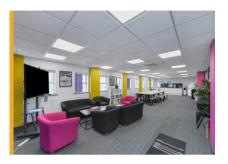

#### **Description**

The property is arranged over basement, ground and five upper floors accessed via a dedicated reception area fronting Upper Parliament Street and benefits from the following specification:

- Entrance doors from street level leading to the reception area
- · Lift serving the suites
- · Mixture of open plan and cellular offices throughout
- · Male, female WC's and shower facilities
- Kitchenette
- · Suspended ceilings with inset LED lighting
- Large terrace overlooking Central Nottingham on the fifth floor
- · Large secure basement car park providing 20 spaces
- Reception area leading to passenger lift