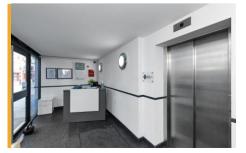

#### **Description**

The property is arranged over basement, ground and five upper floors accessed via a dedicated reception area fronting Upper Parliament Street and benefits from the following specification:

- Entrance doors from street level leading to the reception area
- · Lift serving the suites
- · Mixture of open plan and cellular offices throughout
- · Male, female WC's and shower facilities
- Kitchenette
- · Suspended ceilings with inset LED lighting
- Large terrace overlooking Central Nottingham on the fifth floor
- · Large secure basement car park providing 20 spaces
- Reception area leading to passenger lift