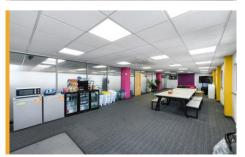

#### **Description**

The property is arranged over basement, ground and five upper floors accessed via a dedicated reception area fronting Upper Parliament Street and benefits from the following specification:

- Entrance doors from street level leading to the reception area
- · Lift serving the suites
- · Mixture of open plan and cellular offices throughout
- · Male, female WC's and shower facilities
- Kitchenette
- · Suspended ceilings with inset LED lighting
- Large terrace overlooking Central Nottingham on the fifth floor
- · Large secure basement car park providing 20 spaces
- Reception area leading to passenger lift