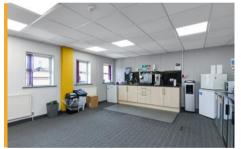

#### **Description**

The property is arranged over basement, ground and five upper floors accessed via a dedicated reception area fronting Upper Parliament Street and benefits from the following specification:

- Entrance doors from street level leading to the reception area
- · Lift serving the suites
- · Mixture of open plan and cellular offices throughout
- · Male, female WC's and shower facilities
- Kitchenette
- · Suspended ceilings with inset LED lighting
- Large terrace overlooking Central Nottingham on the fifth floor
- · Large secure basement car park providing 20 spaces
- Reception area leading to passenger lift