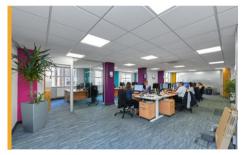

#### **Description**

The property is arranged over basement, ground and five upper floors accessed via a dedicated reception area fronting Upper Parliament Street and benefits from the following specification:

- Entrance doors from street level leading to the reception area
- · Lift serving the suites
- · Mixture of open plan and cellular offices throughout
- · Male, female WC's and shower facilities
- Kitchenette
- · Suspended ceilings with inset LED lighting
- Large terrace overlooking Central Nottingham on the fifth floor
- · Large secure basement car park providing 20 spaces
- Reception area leading to passenger lift