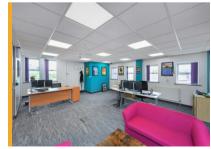

#### **Description**

The property is arranged over basement, ground and five upper floors accessed via a dedicated reception area fronting Upper Parliament Street and benefits from the following specification:

- Entrance doors from street level leading to the reception area
- · Lift serving the suites
- · Mixture of open plan and cellular offices throughout
- · Male, female WC's and shower facilities
- Kitchenette
- · Suspended ceilings with inset LED lighting
- Large terrace overlooking Central Nottingham on the fifth floor
- · Large secure basement car park providing 20 spaces
- Reception area leading to passenger lift