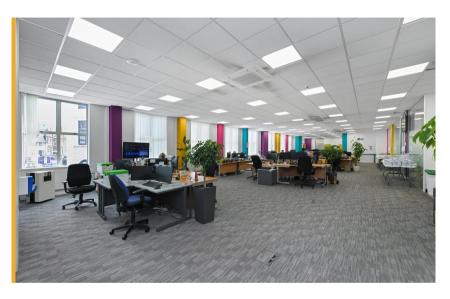

#### **Description**

The property is arranged over basement, ground and five upper floors accessed via a dedicated reception area fronting Upper Parliament Street and benefits from the following specification:

- Entrance doors from street level leading to the reception area
- · Lift serving the suites
- · Mixture of open plan and cellular offices throughout
- · Male, female WC's and shower facilities
- Kitchenette
- · Suspended ceilings with inset LED lighting
- Large terrace overlooking Central Nottingham on the fifth floor
- · Large secure basement car park providing 20 spaces
- Reception area leading to passenger lift