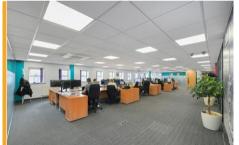

#### **Description**

The property is arranged over basement, ground and five upper floors accessed via a dedicated reception area fronting Upper Parliament Street and benefits from the following specification:

- Entrance doors from street level leading to the reception area
- · Lift serving the suites
- · Mixture of open plan and cellular offices throughout
- · Male, female WC's and shower facilities
- Kitchenette
- · Suspended ceilings with inset LED lighting
- Large terrace overlooking Central Nottingham on the fifth floor
- · Large secure basement car park providing 20 spaces
- Reception area leading to passenger lift