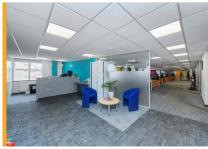

#### **Description**

The property is arranged over basement, ground and five upper floors accessed via a dedicated reception area fronting Upper Parliament Street and benefits from the following specification:

- Entrance doors from street level leading to the reception area
- · Lift serving the suites
- · Mixture of open plan and cellular offices throughout
- · Male, female WC's and shower facilities
- Kitchenette
- · Suspended ceilings with inset LED lighting
- Large terrace overlooking Central Nottingham on the fifth floor
- · Large secure basement car park providing 20 spaces
- Reception area leading to passenger lift