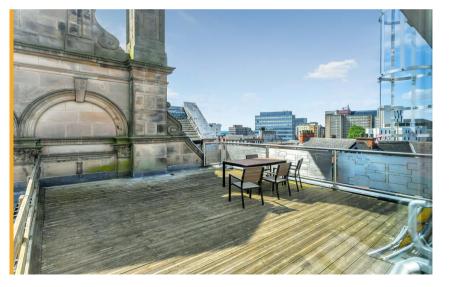

## 206m<sup>2</sup> to 2,006m<sup>2</sup> (2,222ft<sup>2</sup> to 21,596ft<sup>2</sup>)

- Open plan offices with exclusive terrace on the fifth floor offering views of Nottingham's skyline
- Mixture of open plan and fitted meeting rooms throughout
- Large secure basement car park providing 20 spaces
- Prominent position with nearby amenities including Starbucks, Gusto, Costa amongst others
- Competitive rents in central location

- Entrance doors from street level leading to the reception area
- · Lift serving the suites
- · Mixture of open plan and cellular offices throughout
- · Male, female WC's and shower facilities
- Kitchenette
- · Suspended ceilings with inset LED lighting
- Large terrace overlooking Central Nottingham on the fifth floor
- · Large secure basement car park providing 20 spaces
- Reception area leading to passenger lift