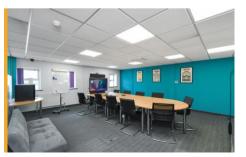

#### **Description**

The property is arranged over basement, ground and five upper floors accessed via a dedicated reception area fronting Upper Parliament Street and benefits from the following specification:

- Entrance doors from street level leading to the reception area
- · Lift serving the suites
- · Mixture of open plan and cellular offices throughout
- · Male, female WC's and shower facilities
- Kitchenette
- · Suspended ceilings with inset LED lighting
- Large terrace overlooking Central Nottingham on the fifth floor
- · Large secure basement car park providing 20 spaces
- Reception area leading to passenger lift