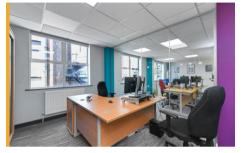

#### **Description**

The property is arranged over basement, ground and five upper floors accessed via a dedicated reception area fronting Upper Parliament Street and benefits from the following specification:

- Entrance doors from street level leading to the reception area
- · Lift serving the suites
- · Mixture of open plan and cellular offices throughout
- · Male, female WC's and shower facilities
- Kitchenette
- · Suspended ceilings with inset LED lighting
- Large terrace overlooking Central Nottingham on the fifth floor
- · Large secure basement car park providing 20 spaces
- Reception area leading to passenger lift