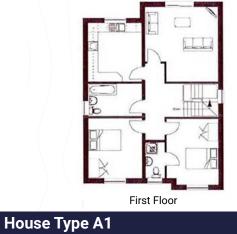

the sale on a Plot by Plot basis to accommodate the Self Build market.

**CLICK** 

TO VIEW DRONE FOOTAGE

### SITE AS A WHOLE

As a whole site offers in excess of £2m are required.



|          | GIA<br>(m²) | SITE AREA<br>(m²) | PLOT<br>PRICE |
|----------|-------------|-------------------|---------------|
| Plot 1 - | 585         | 1522              | £700,000      |
| Plot 2 - | 456         | 1137              | £475,000      |
| Plot 3 - | 520         | 1511              | £600,000      |
| Plot 4 - | 456         | 1304              | £475,000      |
| Plot 5 - | 330         | 659               | £300,000      |
| Plot 6 - | 330         | 785               | £350,000      |

## **REFORM**

P6

P1

**P3** 

**P2** 

P4

ASH GROVE

P5

## **Property Types**





### Bungalow Type B2









### Viewings by prior arrangement:

| Phil Daniels   | Will Hargreaves           |
|----------------|---------------------------|
| FHP            | FHP                       |
| 07976 318269   | 07973 667980              |
| phil@fhp.co.uk | will.hargreaves@fhp.co.uk |

### Submissions can be sent via email to:

| David Hargreaves | Phil Daniels   |
|------------------|----------------|
| FHP              | FHP            |
| davidh@fhp.co.uk | phil@fhp.co.uk |

### **Please note:**

The Vendors will not be obligated to accept the highest or indeed any other offer. Please refer to the website (www.Fhp.co.uk / www.fhpliving.co.uk) for full details.

All information required is available through the agent.

### **Important Notice:**

FHP, their clients and any joint agents give noti