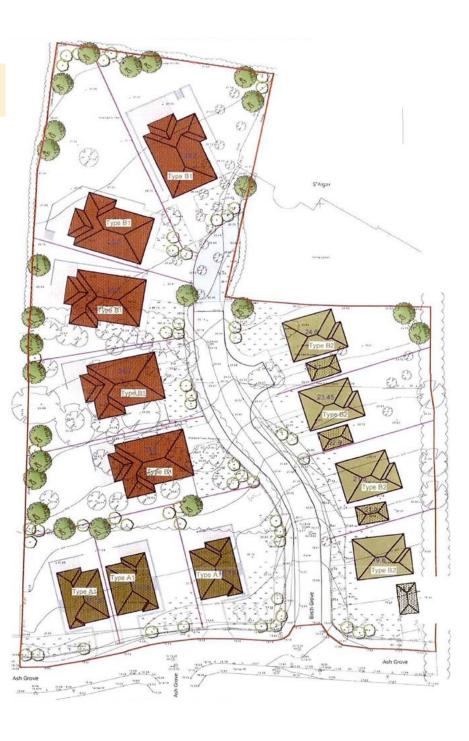

### **PLANNING**

Planning Consent was granted by Gedling Borough Council- Reference 2007/0831 for 12 properties of which 2 plots have been sold off with 2 substantial houses built out. The remaining consent is for 1 House and 9 Bungalows.

### **ALTERNATIVE OPTIONS**

An exclusive development of 5 or 6 Executive Homes on larger plots subject to planning indicative layout opposite.

### SITE AS A WHOLE

As a whole site offers in excess of £2m are required.

|          | GIA<br>(m²) | SITE AREA<br>(m²) | PLOT<br>PRICE |
|----------|-------------|-------------------|---------------|
| Plot 1 - | 585         | 1522              | £700,000      |
| Plot 2 - | 456         | 1137              | £475,000      |
| Plot 3 - | 520         | 1511              | £600,000      |
| Plot 4 - | 456         | 1304              | £475,000      |
| Plot 5 - | 330         | 659               | £300,000      |
| Plot 6 - | 330         | 785               | £350,000      |

## **REFORM**

P6

P1

**P3** 

**P2** 

P4

ASH GROVE

P5

## **Property Types**