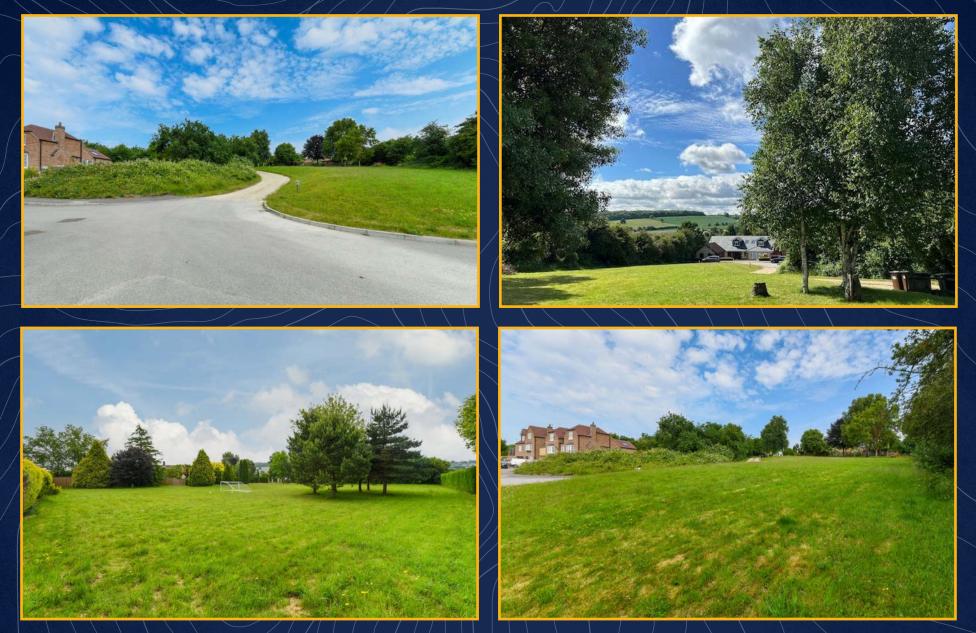

## The Site

The site totals 1.90 acres and abuts open Countryside to 2 sides with stunning long views of the Countryside to the South.

Access to the site is off the Cul de sac Ash Grove which itself is off Roe Lane with the 4 Bells Pub on the corner fronting Main Street.