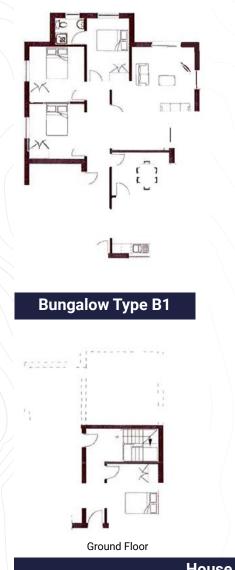

Our client will consider the sale on a Plot by Plot basis to accommodate the Self Build market.

**CLICK** 

TO VIEW DRONE FOOTAGE

### SITE AS A WHOLE

As a whole site offers in excess of £2m are required.



|          | GIA<br>(m²) | SITE AREA<br>(m²) | PLOT<br>PRICE |
|----------|-------------|-------------------|---------------|
| Plot 1 - | 585         | 1522              | £700,000      |
| Plot 2 - | 456         | 1137              | £475,000      |
| Plot 3 - | 520         | 1511              | £600,000      |
| Plot 4 - | 456         | 1304              | £475,000      |
| Plot 5 - | 330         | 659               | £300,000      |
| Plot 6 - | 330         | 785               | £350,000      |

## **REFORM**

P6

P1

**P3** 

**P2** 

P4

ASH GROVE

P5

## **Property Types**





### Bungalow Type B2









### Viewings by prior arrangement:

| Phil Daniels   | Will Hargreaves           |
|----------------|---------------------------|
| FHP            | FHP                       |
| 07976 318269   | 07973 667980              |
| phil@fhp.co.uk | will.hargreaves@fhp.co.uk |

### Submissions can be sent via email to:

| David Hargreaves | Phil Daniels   |
|------------------|----------------|
| FHP              | FHP            |
| davidh@fhp.co.uk | phil@fhp.co.uk |

### **Please note:**

The Vendors will not be obligated to accept the highest or indeed any other offer. Please refer to the website (www.Fhp.co.uk / www.fhpliving.co.uk) for full details.

All information required is available through the agent.

### **Important Notice:**

FHP, their clients and