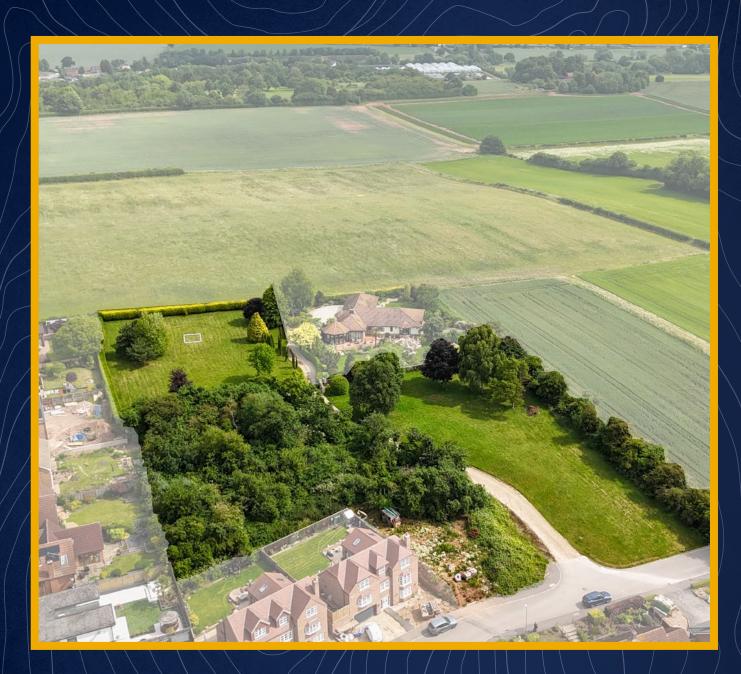

## The Site

The site totals 1.90 acres and abuts open Countryside to 2 sides with stunning long views of the Countryside to the South.

Access to the site is off the Cul de sac Ash Grove which itself is off Roe Lane with the 4 Bells Pub on the corner fronting Main Street.

### **PLANNING**

Planning Consent was granted by Gedling Borough Council- Reference 2007/0831 for 12 properties of which 2 plots have been sold off with 2 substantial houses built out. The remaining consent is for 1 House and 9 Bungalows.