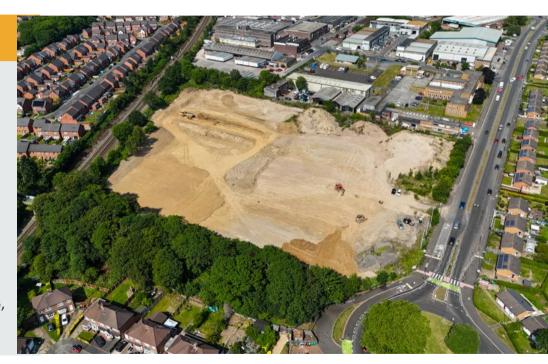

#### The Site

Our clients are currently onsite undertaking ground and levelling works to create the opportunity to lease up to 6.5 acres of industrial land. Opportunities exist to lease land from 1 acre to 6.5 acres.

### Location

Wigman Road is located within the established Glaisdale Drive Industrial Estate area, 2.9 miles west of Central Nottingham.

The site can be easily accessed from the A52 Ring Road (approx 0.5 miles east) and by the A6007 Outer Ring Road - the location therefore provides excellent access to all parts of Nottingham and to Junctions 24 to 26 of the M1 Motorway.