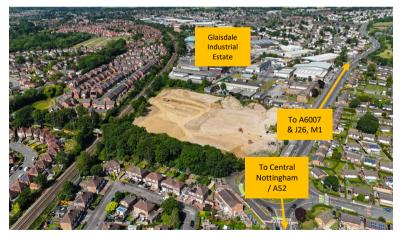

### Location

Wigman Road is located within the established Glaisdale Drive Industrial Estate area, 2.9 miles west of Central Nottingham.

The site can be easily accessed from the A52 Ring Road (approx 0.5 miles east) and by the A6007 Outer Ring Road - the location therefore provides excellent access to all parts of Nottingham and to Junctions 24 to 26 of the M1 Motorway.