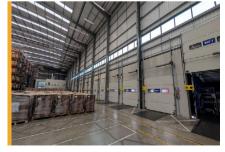

### **Description**

Up to 30,000ft<sup>2</sup> available of Grade A warehousing space within the LTS Global Solutions distribution centre and head office. Suitable for logistic storage and available with or without racking as required. Ideal for any company needing overflow space or looking to expand operations. The site offers great internal heights for racking, ample truck bays and roller doors, LED lighting and office space available.

The property's key features include:

- Grade A space
- 15 metre clear internal heights
- Secure site and access
- Up to 9,000 pallet spaces

The premises is also available as serviced storage space with warehouse services included.