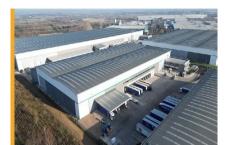

## **Grade A industrial space available**

**464.5m<sup>2</sup> - 2,787m<sup>2</sup>** (5,000ft<sup>2</sup> - 30,000ft<sup>2</sup>)

- Set within the LTS Global Solutions Distribution Centre
- Unparalleled location with 7 motorways and 2 airports within easy reach
- Short or long term occupation options
- Available Immediately
- · 15 metre eave heights
- Serviced racking options available

Unit 2, Rowan Way | Hams Hall Distribution Park | Coleshill | Birmingham | B46 1DS To Let: 464.5m² - 2,787m² (5,000ft² -30,000ft²)

0

### **Description**

Up to 30,000ft<sup>2</sup> available of Grade A warehousing space within the LTS Global Solutions distribution centre and head office. Suitable for logistic storage and available with or without racking as required. Ideal for any company needing overflow space or looking to expand operations. The site offers great internal heights for racking, ample truck bays and roller doors, LED lighting and office space available.