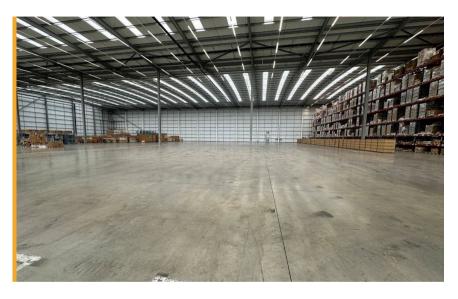

### **Description**

Up to 30,000ft<sup>2</sup> available of Grade A warehousing space within the LTS Global Solutions distribution centre and head office. Suitable for logistic storage and available with or without racking as required. Ideal for any company needing overflow space or looking to expand operations. The site offers great internal heights for racking, ample truck bays and roller doors, LED lighting and office space available.

The property's key features include:

- Grade A space
- 15 metre clear internal heights
- Secure site and access
- Up to 9,000 pallet spaces

The premises is also available as serviced storage space with warehouse services included.