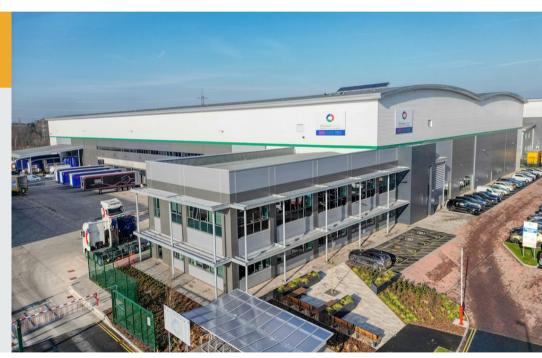

Unit 2, Rowan Way | Hams Hall Distribution Park | Coleshill | Birmingham | B46 1DS To Let: 464.5m² - 2,787m² (5,000ft² -30,000ft²)

0

#### Location

Hams Hall is a new manufacturing and distribution hub centrally positioned in the West Midlands to serve the UK and international markets. With 7 motorways and 2 airports all within easy reach, the Park's location is unparalleled and its benefits do not stop there. Only 10 miles from Birmingham City Centre and 1 mile from the M42 Junction 9.

### **Description**

Up to 30,000ft<sup>2</sup> available of Grade A warehousing space within the LTS Global Solutions distribution centre and head office. Suitable for logistic storage and available with or without racking as required. Ideal for any company needing overflow space or looking to expand operations. The site offers great internal heights for racking, ample truck bays and roller doors, LED lighting and office space available.