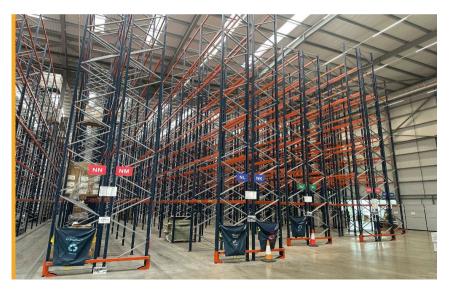

### **Description**

Up to 30,000ft<sup>2</sup> available of Grade A warehousing space within the LTS Global Solutions distribution centre and head office. Suitable for logistic storage and available with or without racking as required. Ideal for any company needing overflow space or looking to expand operations. The site offers great internal heights for racking, ample truck bays and roller doors, LED lighting and office space available.

The property's key features include:

- Grade A space
- 15 metre clear internal heights
- Secure site and access
- Up to 9,000 pallet spaces

The premises is also available as serviced storage space with warehouse services included.