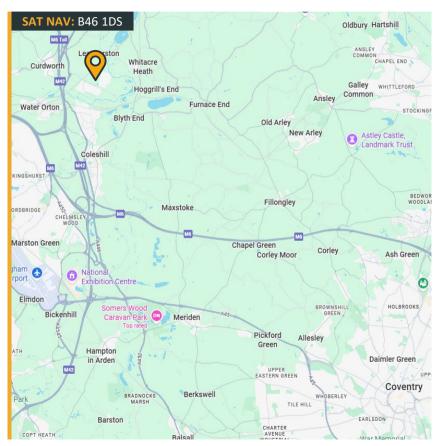

#### Location

Hams Hall is a new manufacturing and distribution hub centrally positioned in the West Midlands to serve the UK and international markets. With 7 motorways and 2 airports all within easy reach, the Park's location is unparalleled and its benefits do not stop there. Only 10 miles from Birmingham City Centre and 1 mile from the M42 Junction 9.

| Description                    | Distance   |
|--------------------------------|------------|
| M42, Junction 9                | 1 mile     |
| M6, Junction 4                 | 5.9 miles  |
| Birmingham Airport/NEC         | 17.5 miles |
| Birmingham New Street Station  | 12.9 miles |
| Birmingham Internation Station | 9 miles    |