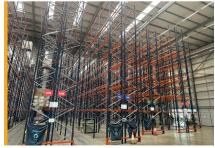

The property's key features include:

- Grade A space
- 15 metre clear internal heights
- Secure site and access
- Up to 9,000 pallet spaces

The premises is also available as serviced storage space with warehouse services included.