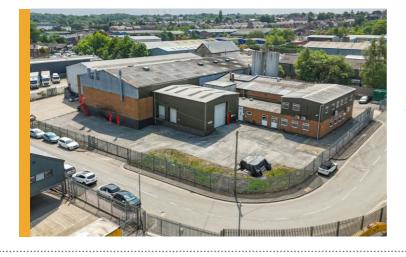

The property is situated on Meadow Lane Industrial Estate on the east side of Alfreton and benefits from easy access to the A38 dual carriageway and the M1 motorway at Junction 28.

The property comprises a detached industrial/warehouse unit comprising clear span accommodation across several bays. There are two storey offices to the front with a canteen and W/C facilities. Externally, the site is fully fenced and there is a self-contained yard to the rear of the units.

The property extends to 2,795m<sup>2</sup> (30,086ft<sup>2</sup>) and is available to purchase at a guide price of £1.5 million.

Darran Severn of FHP Property Consultants comments: -

"I am pleased to bring this property to market and I look forward to speaking with interested parties. There's still not a lot to buy in the market and I am optimistic that this will generate good interest from local occupiers. The property offers good accommodation that could suit storage, production and manufacturing."