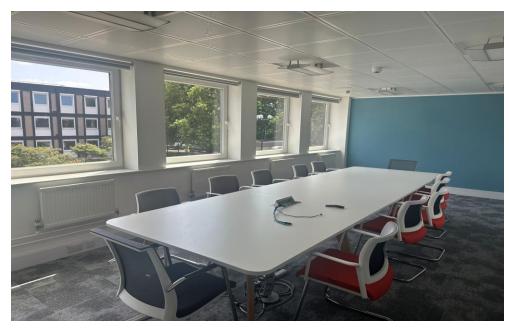

## The Property

The first floor suite sits within Kelvin House and provides high quality office space comprising open plan accommodation with meeting rooms. In addition the office comes fully furnished with brand new office furniture. There are shared WC facilities and the tenants will have access to recently refurbished onsite restaurant/café and conference facilities. The specification includes:-

- Open plan floor plate
- · Suspended ceilings with integral lighting
- Perimeter trunking with CAT 6 cabling
- DDA compliant
- Integral kitchen
- 24 hour security
- EPC Band D (80)