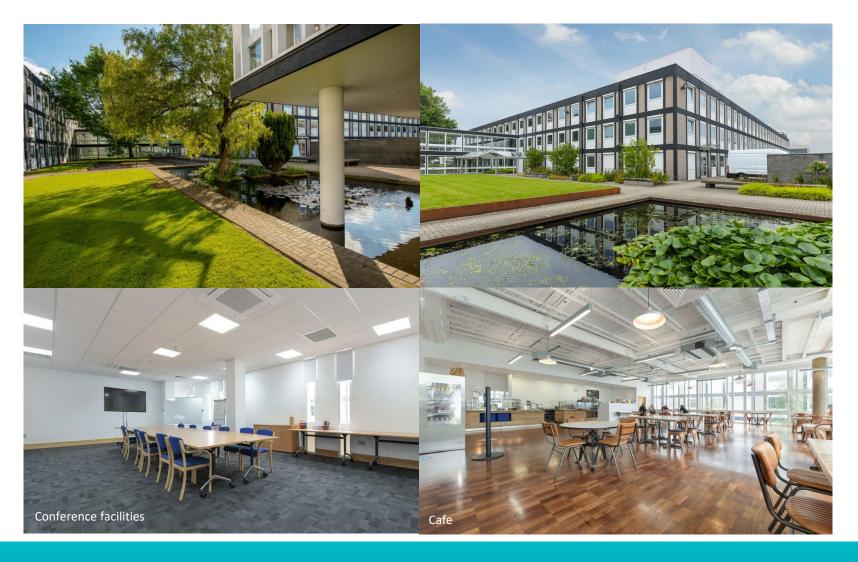

### The Site

The site benefits from good on site car parking and occupiers will have use of the newly refurbished campus restaurant/café facility and conference suite (chargeable when used). In addition there are a number of large outdoor green break out spaces for use by tenants.

## The Property

The first floor suite sits within Kelvin House and provides high quality office space comprising open plan accommodation with meeting rooms. In addition the office comes fully furnished with brand new office furniture. There are shared WC facilities and the tenants will have access to recently refurbished onsite restaurant/café and conference facilities. The specification includes:-