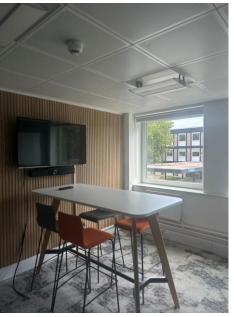

## The Property

The first floor suite sits within Kelvin House and provides high quality office space comprising open plan accommodation with meeting rooms. In addition the office comes fully furnished with brand new office furniture. There are shared WC facilities and the tenants will have access to recently refurbished onsite restaurant/café and conference facilities. The specification includes:-

- Open plan floor plate
- · Suspended ceilings with integral lighting
- Perimeter trunking with CAT 6 cabling
- DDA compliant
- Integral kitchen
- 24 hour security
- EPC Band D (80)