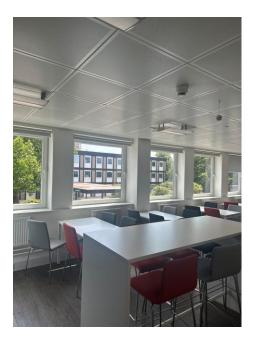

## The Property

The first floor suite sits within Kelvin House and provides high quality office space comprising open plan accommodation with meeting rooms. In addition the office comes fully furnished with brand new office furniture. There are shared WC facilities and the tenants will have access to recently refurbished onsite restaurant/café and conference facilities. The specification includes:-

- Open plan floor plate
- · Suspended ceilings with integral lighting
- Perimeter trunking with CAT 6 cabling
- DDA compliant
- Integral kitchen
- 24 hour security
- EPC Band D (80)