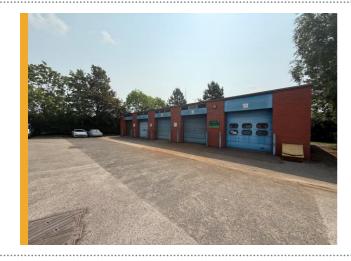

The properties comprise industrial/warehouse accommodation with a roller shutter door, 3 phase power and shared WC facilities. The units are to undergo a light refurbishment in the coming weeks which will include a general tidy up, and freshly painted walls. The property sits within a fenced and gated block which has 24 hour access accompanied by generous parking and loading areas to the front. Unit 9 offers 515ft² of warehouse accommodation for a rent of £542 per calendar month. Unit 10 comprises 291ft² for a rent of £334 per calendar month.