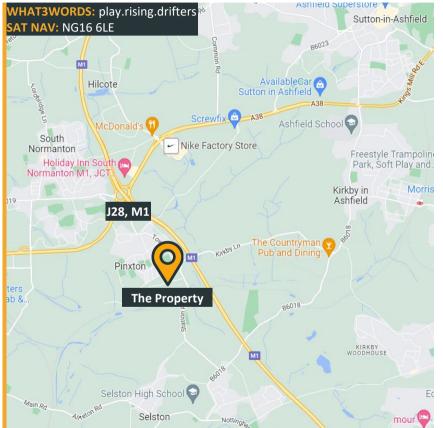

#### Location

Foundry Business Park sits just 5 minutes from Junction 28 of the M1 Motorway with excellent access to major arterial road links including the A38.

The location is just 7 miles from Mansfield Town Centre, 15 miles from Nottingham City Centre to the south and 14 miles to Chesterfield City Centre to the north. The location is an excellent spot for local labour, manufacturing and logistics.