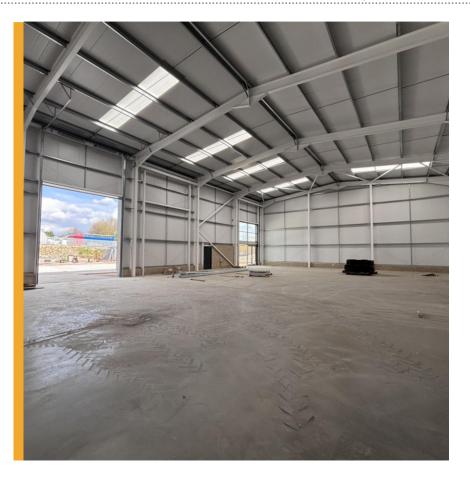

# **Specification**

The unit provides the highest standard of industrial/ warehousing space and is available in shell specification with capped services (water and electricity).

The full specification is available upon request, but the key features include:

- Full height roller shutter access
- 8 metre eaves height
- 10% roof lights
- 3 phase power (69kva 3-phase)
- Glazed entrance
- Car parking
- Secure gated site