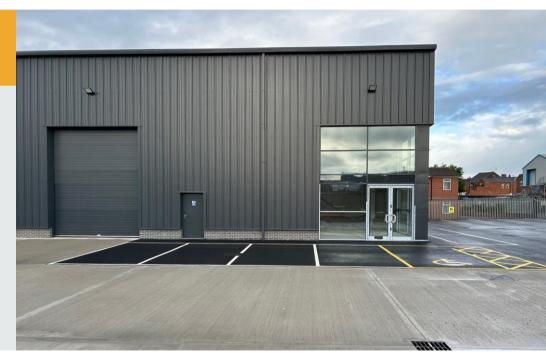

# New freehold industrial/warehouse unit available for immediate occupation close to junction 28 of the M1

**311m<sup>2</sup>** (3,351ft<sup>2</sup>)

- New build industrial/ warehouse unit
- Close to Junction 28 of the M1
- Secure gated site
- 8 metre eaves
- 3 phase power
- Immediately available
- Price £435,630

- Full height roller shutter access
- 8 metre eaves height
- 10% roof lights
- 3 phase power (69kva 3-phase)
- Glazed entrance
- Car parking
- Secure gated site