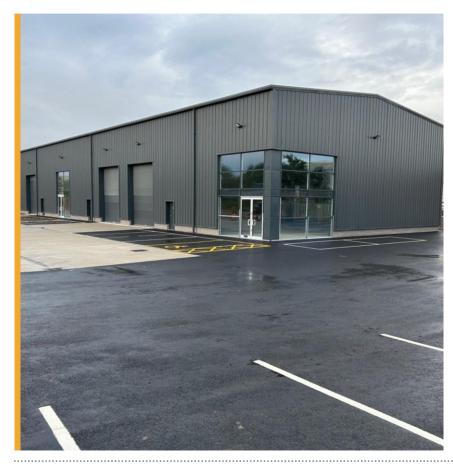

# New freehold industrial/warehouse unit available for immediate occupation close to junction 28 of the M1

**311m<sup>2</sup>** (3,351ft<sup>2</sup>)

- New build industrial/ warehouse unit
- Close to Junction 28 of the M1
- Secure gated site
- 8 metre eaves
- 3 phase power
- Immediately available
- Price £435,630

- Full height roller shutter access
- 8 metre eaves height
- 10% roof lights
- 3 phase power (69kva 3-phase)
- Glazed entrance
- Car parking
- Secure gated site