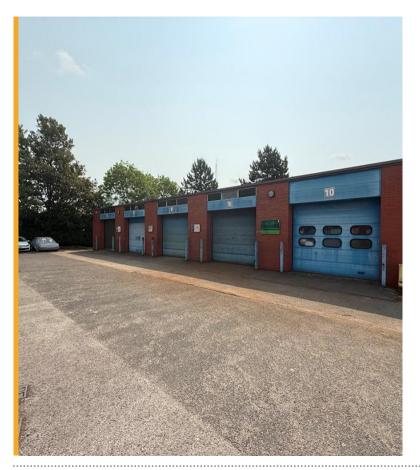

27m<sup>2</sup> (291ft<sup>2</sup>)

Location

Shirebrook Small Business Centre is a popular industrial estate located in Shirebrook. The estate is accessed via the A617 leading to Junction 29 of the M1 motorway. Mansfield Town Centre is located just 5 miles to the North, and Chesterfield Town Centre is 11 miles to the West.

Externally there is generous parking and a loading area to the front. The property sits within a fenced and gated block which has 24 -hour access.