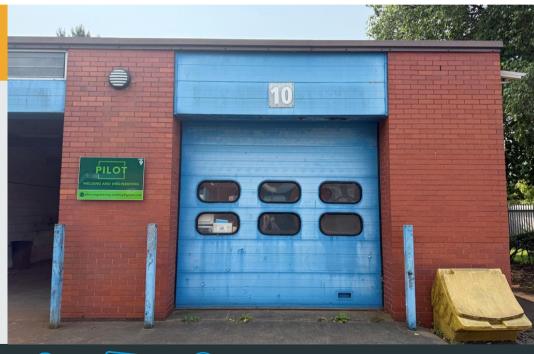

## **The Property**

The property comprises an end-terraced industrial/warehouse unit with a roller shutter door, 3 phase power and shared W/C facilities.

The property is to undergo a light refurbishment in the coming weeks. The works will include stud walling coming out, a general tidy up with freshly painted walls.

Externally there is generous parking and a loading area to the front. The property sits within a fenced and gated block which has 24 -hour access.