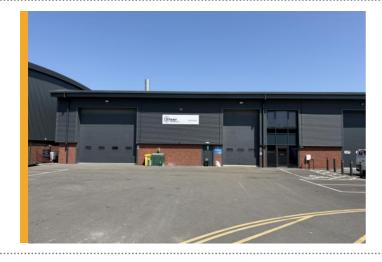

## MODERN INDUSTRIAL/WAREHOUSE UNIT TO LET IN CLAY CROSS

FHP Property Consultants are delighted to bring to the market Unit 5a Railway View Business Park, Clay Cross, Chesterfield, S45 8HZ.

Railway View Business Park is situated in Clay Cross and forms part of the established Coney Green business district. It sits close to the A61 and provides great access to Junction 29 of the M1 motorway, just a 10 minute drive away. Chesterfield city centre is only a 10 minute drive away.

The property comprises high quality modern industrial/warehouse accommodation with a reception and office, having the benefit of a glazed frontage entrance. The unit extends to approximately 6,060ft<sup>2</sup> and the specification includes the following; 3 phase power, 2 x full height roller shutter door access, additional yard and parking, LED lighting, 6 metre eaves height and gas blower heating in the warehouse.