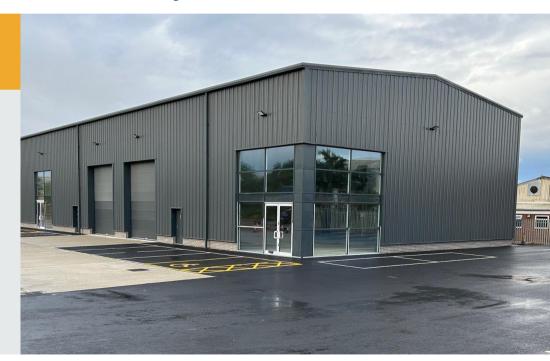

# New freehold industrial/warehouse unit available for immediate occupation close to junction 28 of the M1

835m<sup>2</sup> (8,991ft<sup>2</sup>)

- New build industrial/ warehouse unit
- Well located just off Junction 28 of the M1
- 3 phase power and glazed entrance
- Secure gated site
- Immediately available
- Price £1.168 million

Units 2 & 3 Foundry Business Park | 15-17 Brookhill Road | Pinxton | Notts | NG16 6LE 835m<sup>2</sup> (8.991ft<sup>2</sup>)

- · Full height roller shutter access
- 8 metre eaves height
- 10% roof lights
- 3 phase power
- Glazed entrance
- Car parking
- · Secure gated site