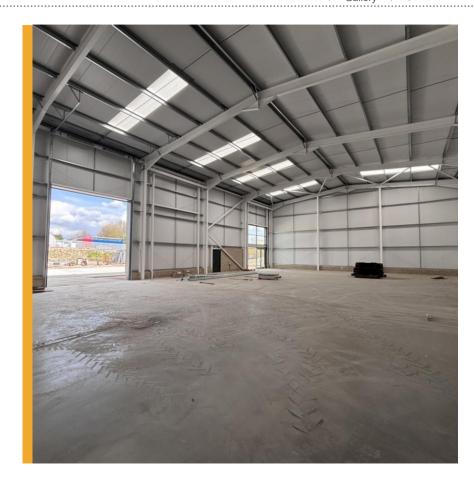

# **Specification**

The unit provides the highest standard of industrial /warehousing space and is available in shell specification with capped services (water and electricity).

The specification comprises:

- · Full height roller shutter access
- 8 metre eaves height
- 10% roof lights
- 3 phase power
- Glazed entrance
- Car parking
- · Secure gated site