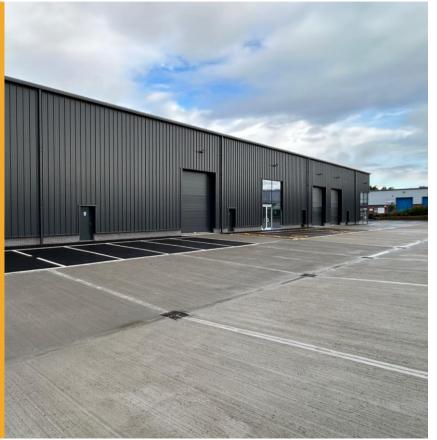

# New freehold industrial/warehouse unit available for immediate occupation close to junction 28 of the M1

835m<sup>2</sup> (8,991ft<sup>2</sup>)

- New build industrial/ warehouse unit
- Well located just off Junction 28 of the M1
- 3 phase power and glazed entrance
- Secure gated site
- Immediately available
- Price £1.168 million

- · Full height roller shutter access
- 8 metre eaves height
- 10% roof lights
- 3 phase power
- Glazed entrance
- Car parking
- · Secure gated site