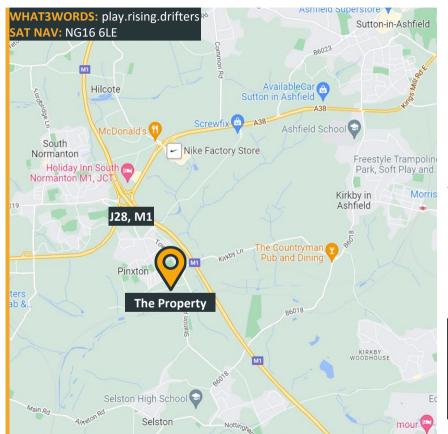

## Location

The development sits just 5 minutes from Junction 28 of the M1 with excellent access to major arterial road links including the A38.

The location is just 7 miles from Mansfield Town Centre, 15 miles from Nottingham City Centre to the south and 14 miles to Chesterfield City Centre to the north. The location is an excellent spot for local labour, manufacturing and logistics.