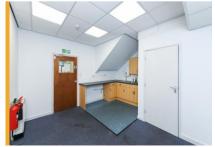

## **Description**

The property comprises four terraced self-contained units offering first and ground floor accommodation with individual services. The property has direct access via a roller shutter door and personnel door from Church Street and has street level access from the current Murphy & Son facility. An excellent opportunity for hybrid occupiers or small office space / workshop. The property has the following specification:

- Suspended ceiling incorporating LED lighting
- A mixture of carpet tile and vinyl floor finishes throughout
- WC and kitchenette facilities per suite
- · Self-contained entrance point
- · Roller shutter door to the rear of the premises
- · Additional personnel door
- Partitioning in part providing a meeting room/storage area
- Car parking available upon request
- Trunking incorporating Cat 5 cabling