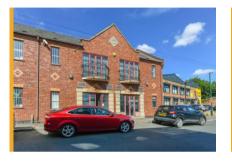

Units 2, 2a, 4 & 6 | Alpine Street | Old Basford | Nottingham | NG6 0HQ

To Let: 150m<sup>2</sup> to 647m<sup>2</sup> (1,615ft<sup>2</sup> to 6,970ft<sup>2</sup>)

#### Location

The property is situated on the Murphy & Son Estate, just off Alpine Street, with the offices accessed via Church Street in Old Basford. Old Basford lies approximately 4 miles north of Nottingham and benefits from excellent road connectivity, including the A610 and A6514, with the A610 providing direct access to Junction 26 of the M1 motorway. Nearby businesses include Arnold Electrical Engineers, Lindleys Autocentre, and Group 1 Toyota, amongst others.

## **Description**

The property comprises four terraced self-contained units offering first and ground floor accommodation with individual services. The property has direct access via a roller shutter door and personnel door from Church Street and has street level access from the current Murphy & Son facility. An excellent opportunity for hybrid occupiers or small office space / workshop. The property has the following specification: