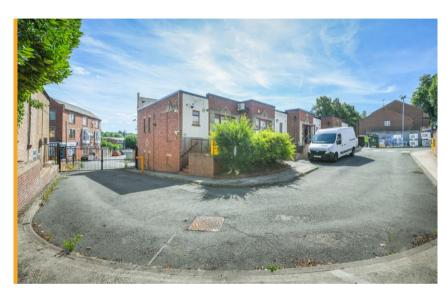

#### Location

The property is situated on the Murphy & Son Estate, just off Alpine Street, with the offices accessed via Church Street in Old Basford. Old Basford lies approximately 4 miles north of Nottingham and benefits from excellent road connectivity, including the A610 and A6514, with the A610 providing direct access to Junction 26 of the M1 motorway. Nearby businesses include Arnold Electrical Engineers, Lindleys Autocentre, and Group 1 Toyota, amongst others.

## **Description**

The property comprises four terraced self-contained units offering first and ground floor accommodation with individual services. The property has direct access via a roller shutter door and personnel door from Church Street and has street level access from the current Murphy & Son facility. An excellent opportunity for hybrid occupiers or small office space / workshop. The property has the following specification: