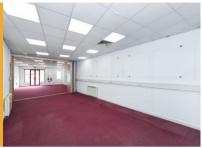

## **Description**

The property comprises four terraced self-contained units offering first and ground floor accommodation with individual services. The property has direct access via a roller shutter door and personnel door from Church Street and has street level access from the current Murphy & Son facility. An excellent opportunity for hybrid occupiers or small office space / workshop. The property has the following specification:

- Suspended ceiling incorporating LED lighting
- A mixture of carpet tile and vinyl floor finishes throughout
- WC and kitchenette facilities per suite
- · Self-contained entrance point
- · Roller shutter door to the rear of the premises
- · Additional personnel door
- Partitioning in part providing a meeting room/storage area
- Car parking available upon request
- Trunking incorporating Cat 5 cabling