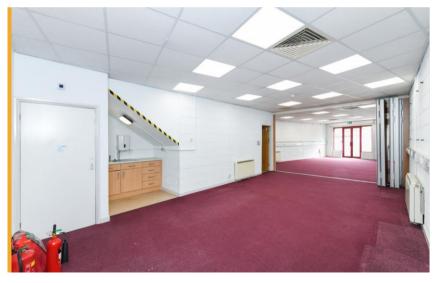

## **Description**

The property comprises four terraced self-contained units offering first and ground floor accommodation with individual services. The property has direct access via a roller shutter door and personnel door from Church Street and has street level access from the current Murphy & Son facility. An excellent opportunity for hybrid occupiers or small office space / workshop. The property has the following specification:

- Suspended ceiling incorporating LED lighting
- A mixture of carpet tile and vinyl floor finishes throughout
- WC and kitchenette facilities per suite
- · Self-contained entrance point
- · Roller shutter door to the rear of the premises
- · Additional personnel door
- Partitioning in part providing a meeting room/storage area
- Car parking available upon request
- Trunking incorporating Cat 5 cabling