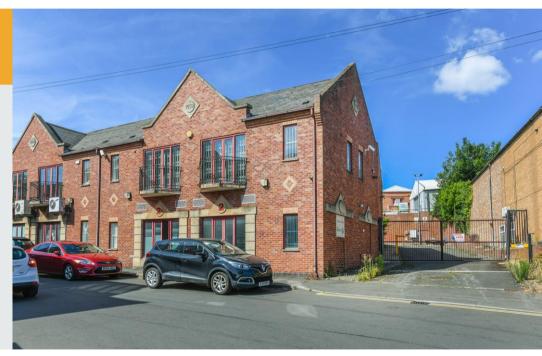

## Good quality hybrid units available to let in Old Basford

Units 2, 2a, 4 & 6 | Alpine Street | Old Basford | Nottingham | NG6 0HQ

To Let: 150m<sup>2</sup> to 647m<sup>2</sup> (1,615ft<sup>2</sup> to 6,970ft<sup>2</sup>)

#### Location

The property is situated on the Murphy & Son Estate, just off Alpine Street, with the offices accessed via Church Street in Old Basford. Old Basford lies approximately 4 miles north of Nottingham and benefits from excellent road connectivity, including the A610 and A6514, with the A610 providing direct access to Junction 26 of the M1 motorway. Nearby businesses include Arnold Electrical Engineers, Lindleys Autocentre, and Group 1 Toyota, amongst others.

## **Description**

The property comprises four terraced self-contained units offering first and ground floor accommodation with individual services. The property has direct access via a roller shutter door and personnel door from Church Street and has street level access from the current Murphy & Son facility. An excellent opportunity for hybrid occupiers or small office space / workshop. The property has the following specification: