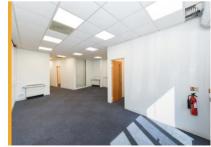

## **Description**

The property comprises four terraced self-contained units offering first and ground floor accommodation with individual services. The property has direct access via a roller shutter door and personnel door from Church Street and has street level access from the current Murphy & Son facility. An excellent opportunity for hybrid occupiers or small office space / workshop. The property has the following specification:

- Suspended ceiling incorporating LED lighting
- A mixture of carpet tile and vinyl floor finishes throughout
- WC and kitchenette facilities per suite
- · Self-contained entrance point
- · Roller shutter door to the rear of the premises
- · Additional personnel door
- Partitioning in part providing a meeting room/storage area
- Car parking available upon request
- Trunking incorporating Cat 5 cabling