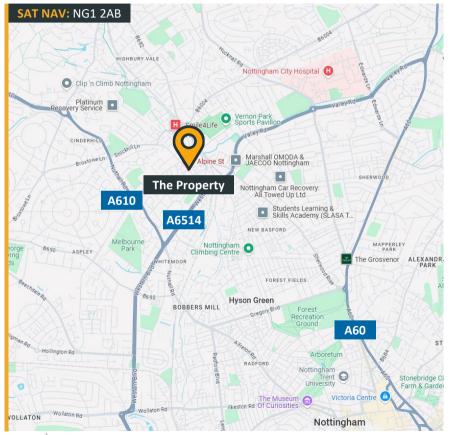

#### Location

The property is situated on the Murphy & Son Estate, just off Alpine Street, with the offices accessed via Church Street in Old Basford. Old Basford lies approximately 4 miles north of Nottingham and benefits from excellent road connectivity, including the A610 and A6514, with the A610 providing direct access to Junction 26 of the M1 motorway. Nearby businesses include Arnold Electrical Engineers, Lindleys Autocentre, and Group 1 Toyota, amongst others.

The property is located near excellent public transport links with regular bus routes providing direct links to Nottingham City Centre and surrounding areas. It is also conveniently located near the NET tram line which provides direct access into the city. There are also shops, cafes and parking facilities located nearby.