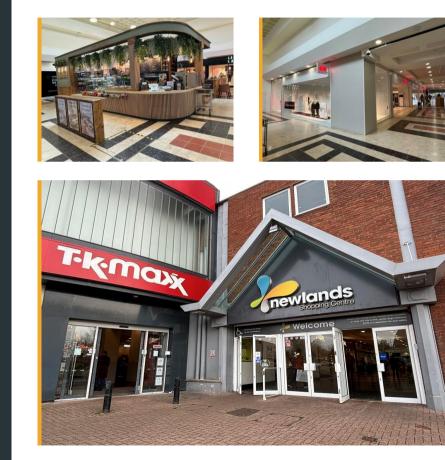

## **Ground Floor** 737.6m<sup>2</sup> (7,940ft<sup>2</sup>)

- Prime retail destination with a mix of national and independent retailers including H&M, TK Maxx, Pandora, JD, Greggs and Specsavers
- Access to substantial annual footfall in excess of 5.6m per annum and a borough population of circa 80,000
- Parking facilities for 305 cars
- Regular on site events
- Access to centre marketing and social media
- Subject to vacant possession
- Lease: New lease available
- Rent: £65,000 per annum exclusive of VAT
- Service Charge: £50,022
- Rateable Value (2023): TBC

Gallery

First Floor: 737.6m<sup>2</sup> (7,940ft<sup>2</sup>)