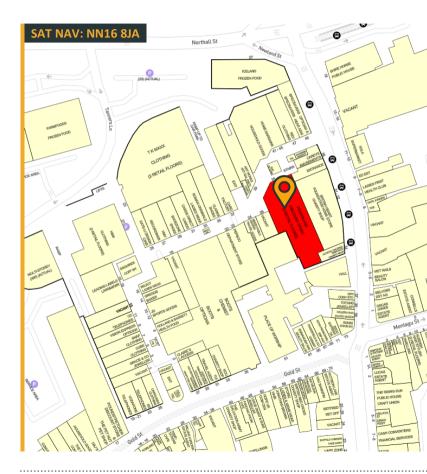

Unit 1 | 31 - 32 The Mall | Newlands Shopping Centre | Kettering | NN16 8JA

Unit 1 | 31 - 32 The Mall | Newlands Shopping Centre | Kettering | NN16 8JA

First Floor: 737.6m<sup>2</sup> (7,940ft<sup>2</sup>)

FHP

fhp.co.uk