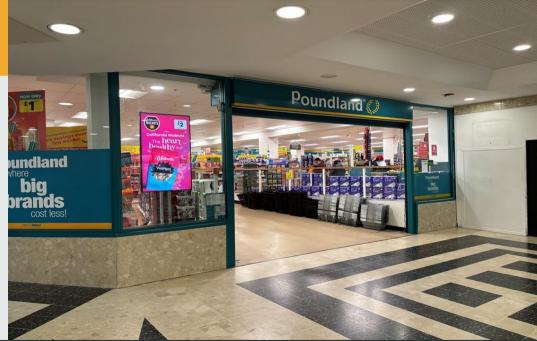

Unit 1 | 31 - 32 The Mall | Newlands Shopping Centre | Kettering | NN16 8JA

# **Prime Shopping Centre Unit** New Lease Available

## **Ground Floor** 737.6m<sup>2</sup> (7,940ft<sup>2</sup>)

- Prime retail destination with a mix of national and independent retailers including H&M, TK Maxx, Pandora, JD, Greggs and Specsavers
- Access to substantial annual footfall in excess of 5.6m per annum and a borough population of circa 80,000
- Parking facilities for 305 cars
- Regular on site events
- Access to centre marketing and social media
- Subject to vacant possession
- Lease: New lease available
- Rent: £65,000 per annum exclusive of VAT
- Service Charge: £50,022
- Rateable Value (2023): TBC