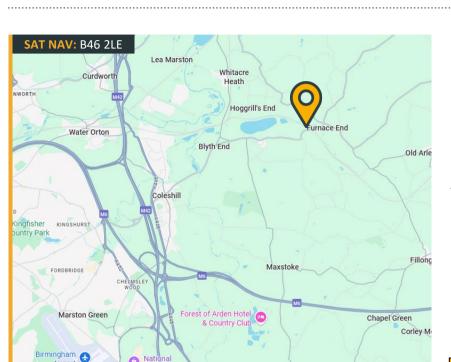

#### Location

The location offers excellent connectivity, with close proximity to Water Orton, Hams Hall, and Birmingham Airport.

The site is just 4 miles from the A446 and 5.5 miles from Junction 4 of the M6, providing convenient access to the regional motorway network.