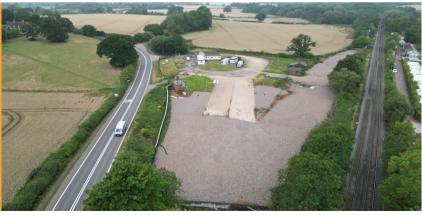

## **Description**

The site benefits from a mix of concrete hardstanding and crushed rock. The site is fenced and has two entry/exit points.

Ideal for logistic storage and overflow space. Suitable for clean uses only – car trade not suitable.