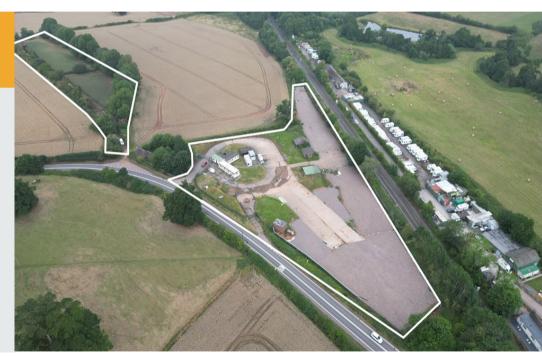

# **5.625 Acres** (2.27 Hectares)

- Secure gated open storage site
- Potential to split the site into 1 acre plots
- 8 miles from Birmingham Airport
- 24 hour access
- · Small office on site
- Mix of concrete and crushed rock
- Fully fenced site with two entry/exits

## **Description**

The site benefits from a mix of concrete hardstanding and crushed rock. The site is fenced and has two entry/exit points.

Ideal for logistic storage and overflow space. Suitable for clean uses only – car trade not suitable.

To Let: 5.625 acres