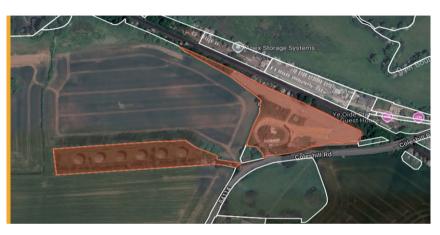

#### Location

The location offers excellent connectivity, with close proximity to Water Orton, Hams Hall, and Birmingham Airport.

The site is just 4 miles from the A446 and 5.5 miles from Junction 4 of the M6, providing convenient access to the regional motorway network.

#### Rent

Available by way of a new short term lease of 12 months with the potential for longer term leases. We are quoting a rent of:

£60,000 - 337,000 per annum

The site is splitable in acre lots at a rent of £60,000 per acre.