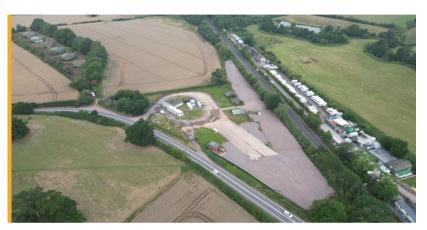

5 acres







#### Location

The location offers excellent connectivity, with close proximity to Water Orton, Hams Hall, and Birmingham Airport.

The site is just 4 miles from the A446 and 5.5 miles from Junction 4 of the M6, providing convenient access to the regional motorway network.

## **Description**

The site benefits from a mix of concrete hardstanding and crushed rock. The site is fenced and has two entry/exit points.

Ideal for logistic storage and overflow space. Suitable for clean uses only – car trade not suitable.

#### Rent

Available by way of a new short term lease of 12 months with the potential for longer term leases. We are quoting a rent of:

£60,000 - 337,000 per annum

The site is splitable in acre lots at a rent of £60,000 per acre.





To Let: 5.625 acres









#### **Business Rates**

The site will need to be assessed for Business Rates on occupation.

(This information is for guidance only and all parties should check themselves with North Warwick Borough Council)

#### **VAT**

VAT is applicable to the rent at the standard rate.





Airport

Elmdon

Bickenhill

To Let: 5.625 acres

**Exhibition Centre** 

The Nationa

Meriden









### **Identity Checks**

In order to comply with FHP's legal requirements to HMRC in relation to Anti-Money Laundering Legislation FHP will need to establish the identity of the proposed purchaser which may involve being asked to provide confirmation of their identity.

#### **Further Information**

For further information or to arrange a viewing please call or click on the emails or website below:

#### **Cai