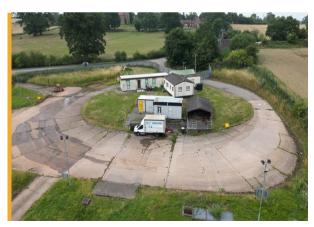

# **5.625 Acres** (2.27 Hectares)

- Secure gated open storage site
- Potential to split the site into 1 acre plots
- 8 miles from Birmingham Airport
- 24 hour access
- · Small office on site
- Mix of concrete and crushed rock
- Fully fenced site with two entry/exits

## **Description**

The site benefits from a mix of concrete hardstanding and crushed rock. The site is fenced and has two entry/exit points.

Ideal for logistic storage and overflow space. Suitable for clean uses only – car trade not suitable.