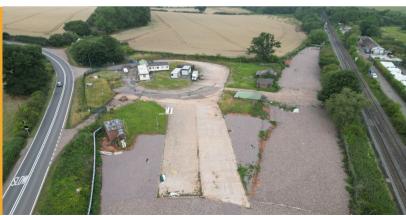

# **5.625 Acres** (2.27 Hectares)

- Secure gated open storage site
- Potential to split the site into 1 acre plots
- 8 miles from Birmingham Airport
- 24 hour access
- · Small office on site
- Mix of concrete and crushed rock
- Fully fenced site with two entry/exits

## **Description**

The site benefits from a mix of concrete hardstanding and crushed rock. The site is fenced and has two entry/exit points.

Ideal for logistic storage and overflow space. Suitable for clean uses only – car trade not suitable.