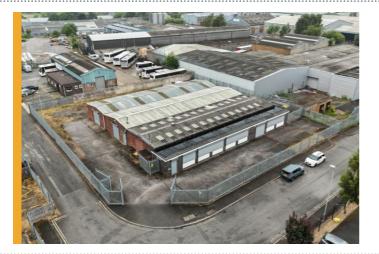

The property features clear span bays of industrial/warehouse space with office, kitchen and WC facilities and two electric roller shutter doors. The unit, constructed with a steel portal frame and profile pitched clad roof, boasts an eaves height of three metres and high bay fluorescent lighting.

The unit comprises a total of 8,783ft<sup>2</sup> with a large yard which wraps around the property providing good access and parking.

Jamie Gilbertson of FHP Property Consultants commented:

"This unique property offers a generous wraparound yard providing excellent outdoor space rarely found with units of this size. The unit itself comprises a three bay warehouse which includes dedicated office space, kitchen and WC facilities.